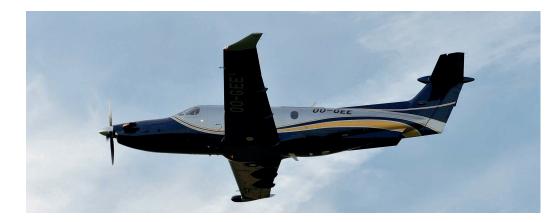

# TURBOPROP PILATUS PC12 NG

a member of

00-GEE

BLUE SKY Club

C

### Specifications

Range up to 2.600 km | 1.400 nm

Cruis e speed up to 480 kmh | 260 kt

Year built 2010

Passengers up to 8 Various configurations

Lavatory (1) forward cabin

Luggage capacity up to 1,13 m³, equivalent 6 bags depending configuration