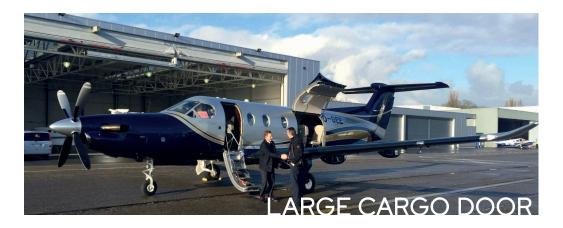

### Blue Sky Club members only

Up to 8 pax, depending on configuration in VIP club seats or normal seating.

If no aft seating required, more cargo space will be available via a large aft cargo door.

\*Luggage volume is based on standard baggage dimensions of 31 cm x 52 cm x 75 cm and a standard weight of 23 kg per item. These numbers are for comparison but not limiting. It is advisable to combine several smaller bags with regular sizes to optimize cargo loading.