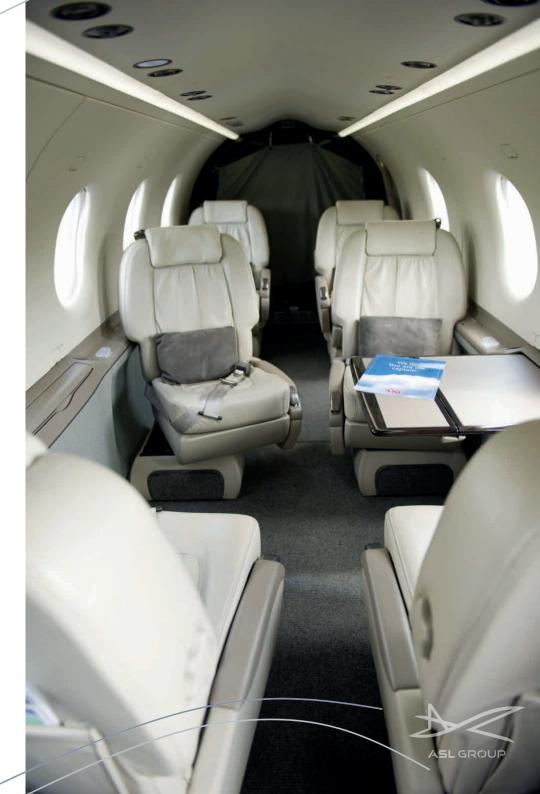

### Specifications

Range up to 2.600 km | 1.400 nm

Cruis e speed up to 480 kmh | 260 kt

Year built 2010

Passengers up to 8 Various configurations

Lavatory (1) forward cabin

Luggage capacity up to 1,13 m³, equivalent 6 bags depending configuration

Hot water

Coffee

Mini-bar

Cooled

available

mΛ

available in flight

available in flight