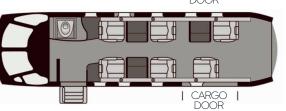

### Specifications

Range up to 2.600 km | 1.400 nm

Cruis e speed up to 480 kmh | 260 kt

Year built 2010

Passengers up to 8 Various configurations

Lavatory (1) forward cabin

Luggage capacity up to 1,13 m³, equivalent 6 bags depending configuration

### Blue Sky Club members only

Up to 8 pax, depending on configuration in VIP club seats or normal seating.

If no aft seating required, more cargo space will be available via a large aft cargo door.

\*Luggage volume is based on standard baggage dimensions of 31 cm x 52 cm x 75 cm and a standard weight of 23 kg per item. These numbers are for comparison but not limiting. It is advisable to combine several smaller bags with regular sizes to optimize cargo loading.