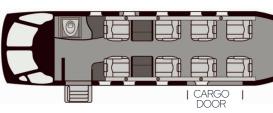

### Specifications

Range up to 2.600 km | 1.400 nm

Cruis e speed up to 480 kmh | 260 kt

Year built 2010

Passengers up to 8 Various configurations

Lavatory (1) forward cabin

Luggage capacity up to 1,13 m³, equivalent 6 bags depending configuration

### Blue Sky Club members only

Up to 8 pax, depending on configuration in VIP club seats or normal seating.

If no aft seating required, more cargo space will be available via a large aft cargo door.

\*Luggage volume is based on standard baggage dimensions of 31 cm x 52 cm x 75 cm and a standard weight of 23 kg per item. These numbers are for comparison but not limiting. It is advisable to combine several smaller bags with regular sizes to optimize cargo loading.