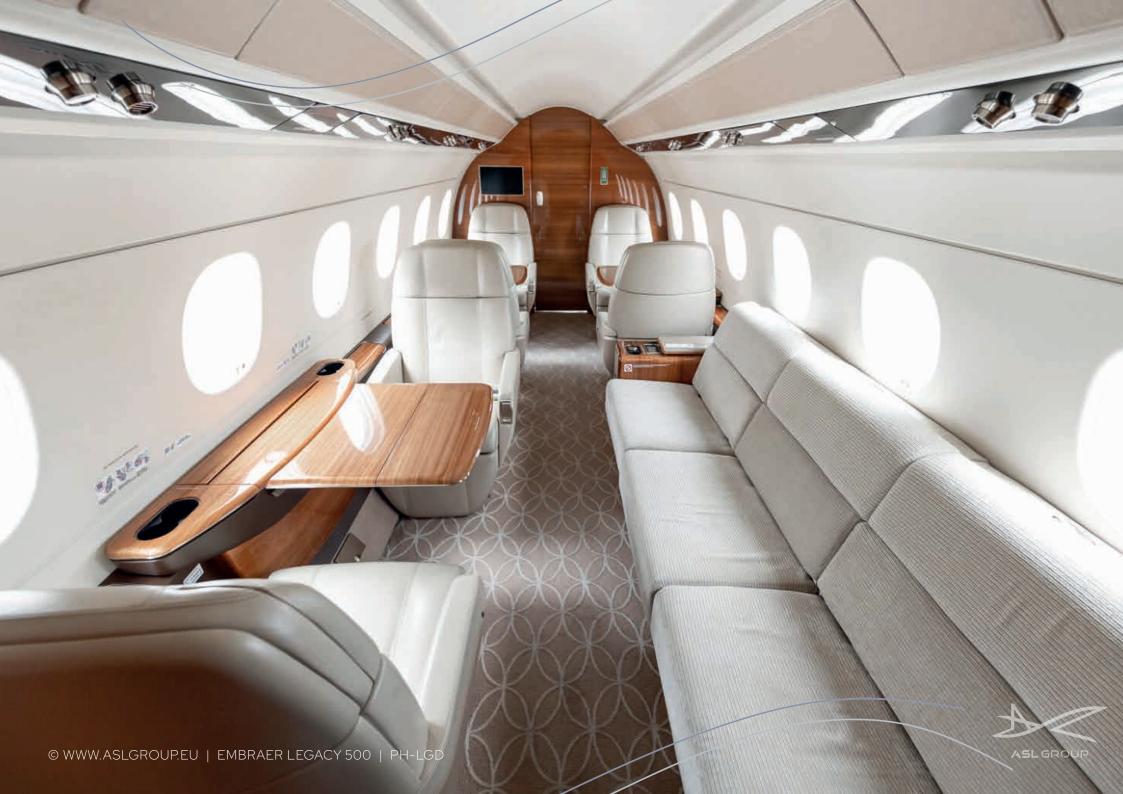

## Specifications

Range up to 5.740 km | 3.100 nm

Cruis e speed up to 860 kmh | 465 kt

Year built 2015

Passengers up to 10 (6 club seats, 3 divan seats, 1 belted lavatory)

Lavatory (1) back of the cabin

WIFI In-flight availability

Zone 1: 2 single beds Zone 2: 2 single beds

Luggage capacity up to 2,25 m³, equivalent 12 bags

Cargo door dimensions 67 cm (w) x 58,5 cm (h)

Hot water available

Espresso
Coffee machine

Microwave Oven

Mini-bar Cooled