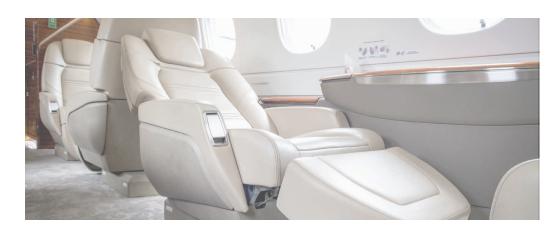

## Specifications

Range up to 5.740 km | 3.100 nm

Cruis e speed up to 860 kmh | 465 kt

Year built 2015

Passengers up to 10 (6 club seats, 3 divan seats, 1 belted lavatory)

Lavatory (1) back of the cabin

WIFI In-flight availability