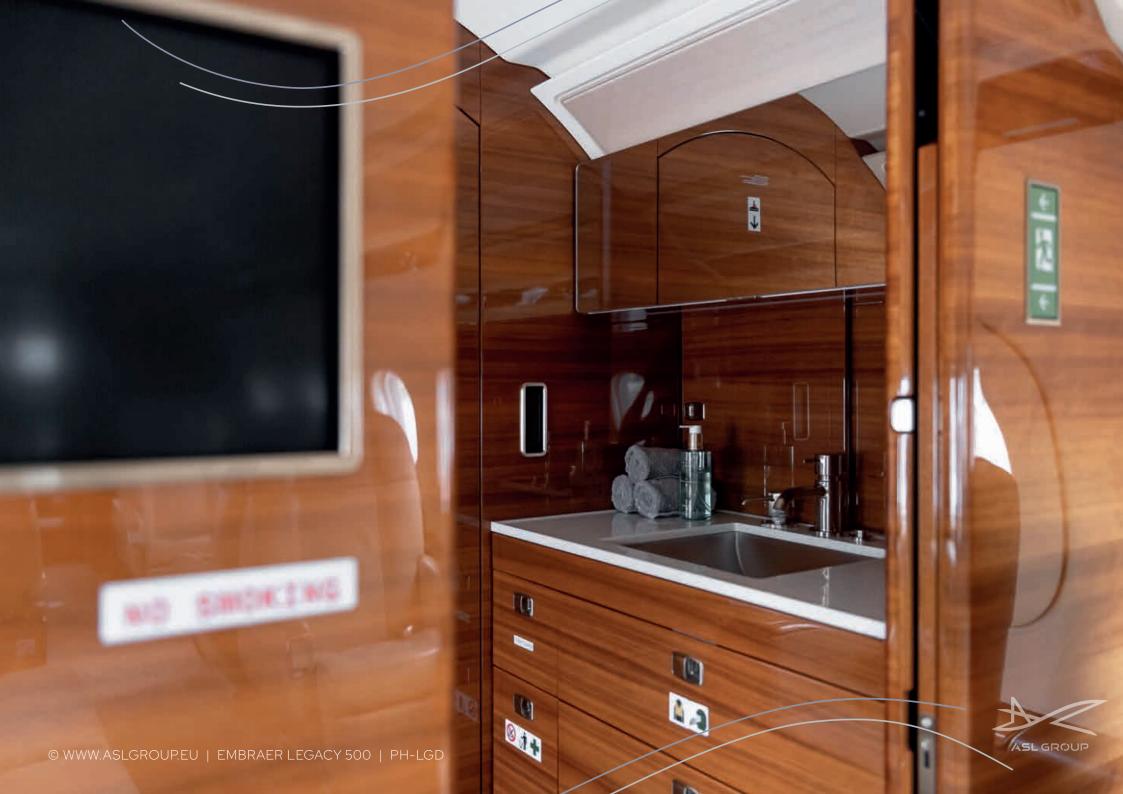

Zone 1: 2 single beds Zone 2: 2 single beds

Luggage capacity up to 2,25 m³, equivalent 12 bags

Cargo door dimensions 67 cm (w) x 58,5 cm (h)

Hot water available

Espresso
Coffee machine

Microwave Oven

Mini-bar Cooled