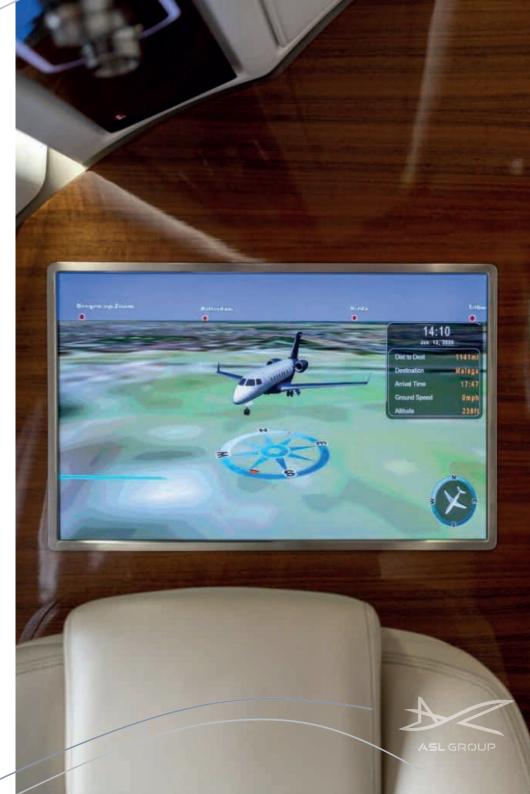

In-flight information available via digital screens

In-flight entertainment available via digital screens

Satellite telephone available

\*Luggage volume is based on standard baggage dimensions of 31 cm x 52 cm x 75 cm and a standard weight of 23 kg per item. These numbers are for comparison but not limiting.