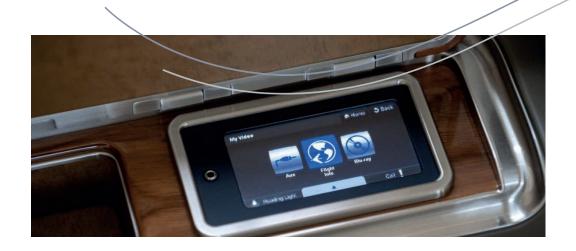

In-flight information available via digital screens

In-flight entertainment available via digital screens

Satellite telephone available

\*Luggage volume is based on standard baggage dimensions of 31 cm x 52 cm x 75 cm and a standard weight of 23 kg per item. These numbers are for comparison but not limiting.