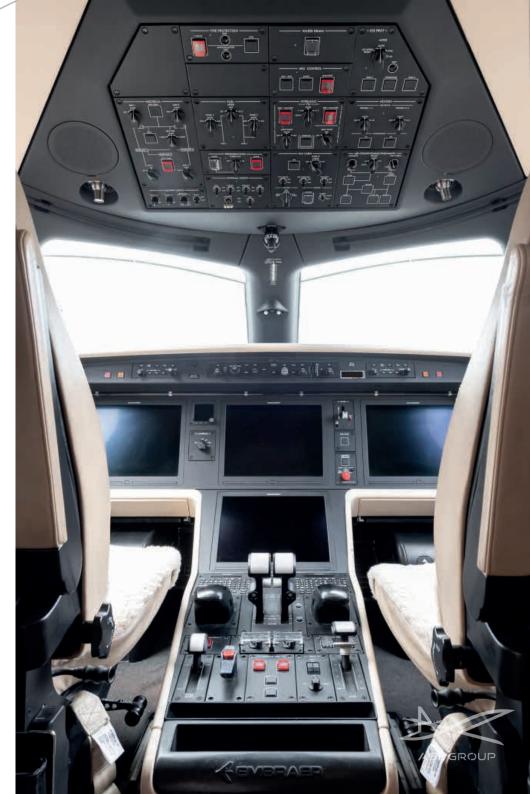

In-flight information available via digital screens

In-flight entertainment available via digital screens

Satellite telephone available

\*Luggage volume is based on standard baggage dimensions of 31 cm x 52 cm x 75 cm and a standard weight of 23 kg per item. These numbers are for comparison but not limiting.