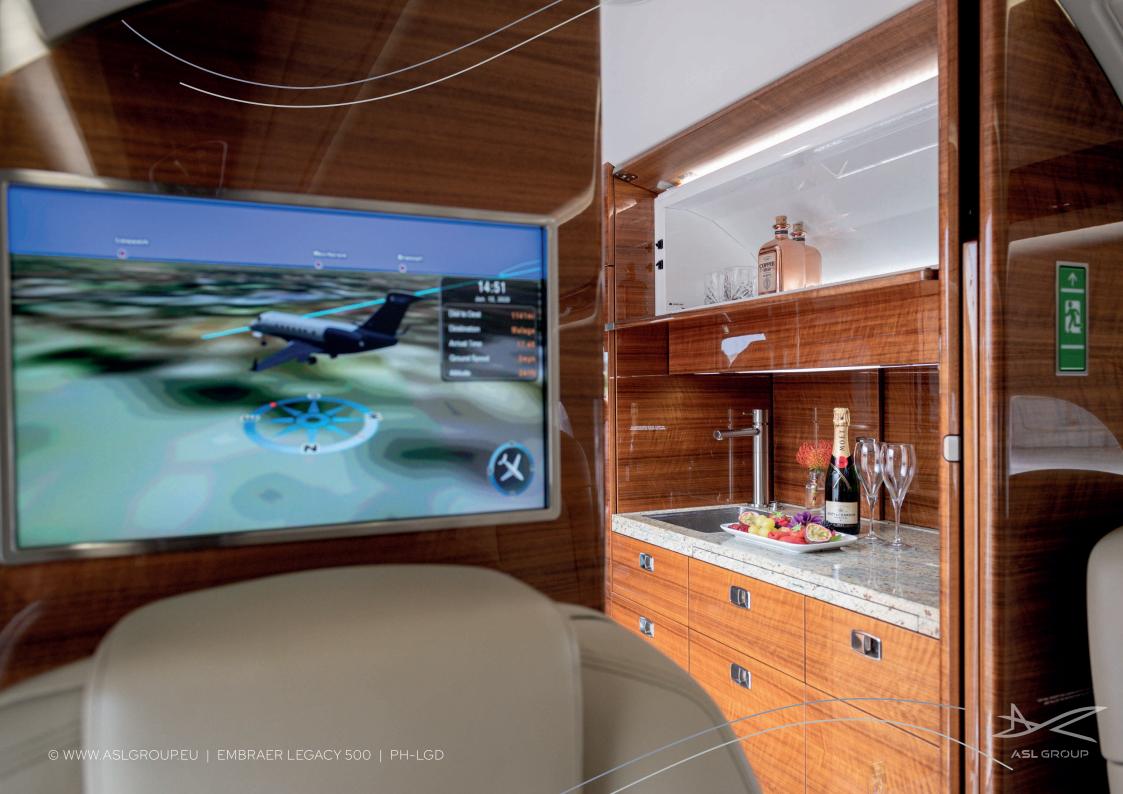

## Specifications

Range up to 5.740 km | 3.100 nm

Cruis e speed up to 860 kmh | 465 kt

Year built 2015

Passengers up to 10 (6 club seats, 3 divan seats, 1 belted lavatory)

Lavatory (1) back of the cabin

WIFI In-flight availability

Zone 1: 2 single beds Zone 2: 2 single beds

Luggage capacity up to 2,25 m³, equivalent 12 bags

Cargo door dimensions 67 cm (w) x 58,5 cm (h)

Hot water available

Espresso
Coffee machine

Microwave Oven

Mini-bar Cooled

In-flight information available via digital screens

In-flight entertainment available via digital screens

Satellite telephone available

\*Luggage volume is based on standard baggage dimensions of 31 cm x 52 cm x 75 cm and a standard weight of 23 kg per item. These numbers are for comparison but not limiting.