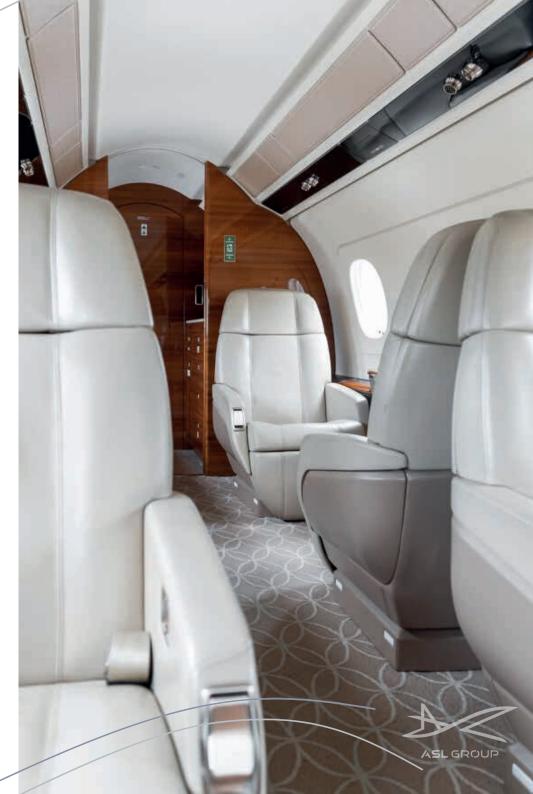

## Specifications

Range up to 5.740 km | 3.100 nm

Cruis e speed up to 860 kmh | 465 kt

Year built 2015

Passengers up to 10 (6 club seats, 3 divan seats, 1 belted lavatory)

Lavatory (1) back of the cabin

WIFI In-flight availability