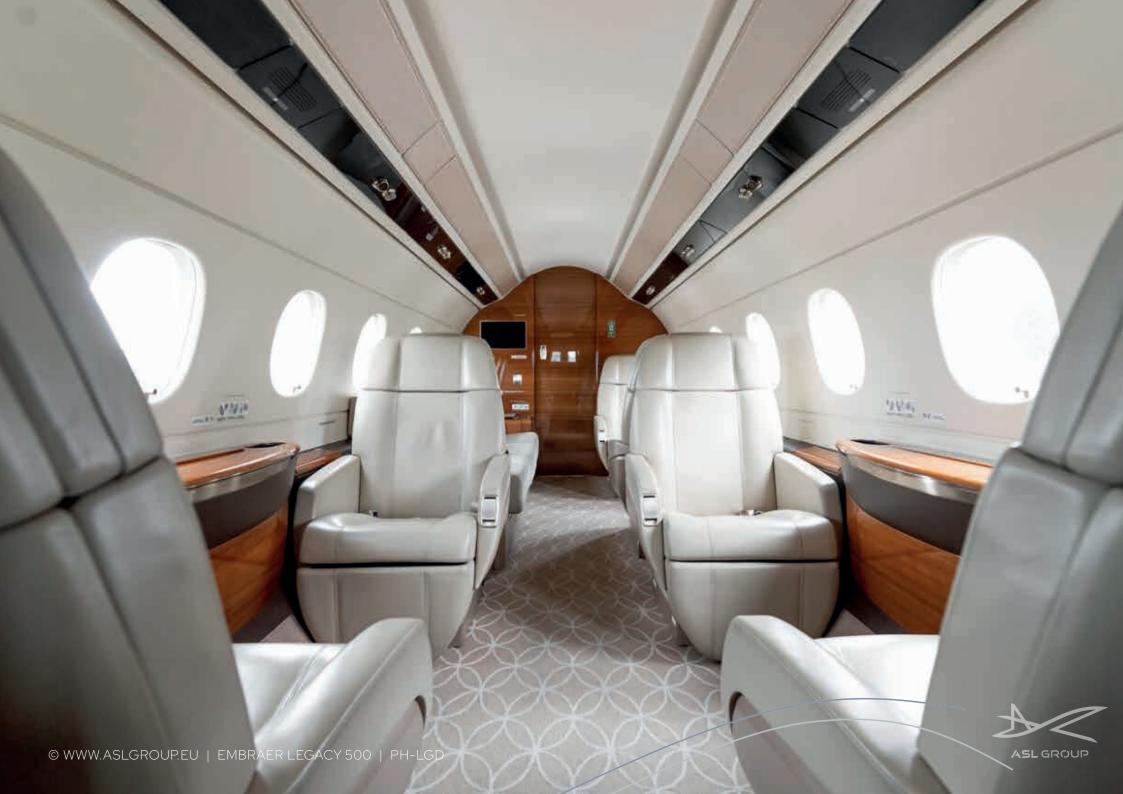

## Specifications

Range up to 5.740 km | 3.100 nm

Cruis e speed up to 860 kmh | 465 kt

Year built 2015

Passengers up to 10 (6 club seats, 3 divan seats, 1 belted lavatory)

Lavatory (1) back of the cabin

WIFI In-flight availability

Zone 1: 2 single beds Zone 2: 2 single beds

Luggage capacity up to 2,25 m³, equivalent 12 bags

Cargo door dimensions 67 cm (w) x 58,5 cm (h)

Hot water available

Espresso
Coffee machine

Microwave Oven

Mini-bar Cooled

In-flight information available via digital screens

In-flight entertainment available via digital screens

Satellite telephone available

\*Luggage volume is based on standard baggage dimensions of 31 cm x 52 cm x 75 cm and a standard weight of 23 kg per item. These numbers are for comparison but not limiting.

© WWW.ASLGROUP.EU | EMBRAER LEGACY 500 | PH-LGD

© WWW.ASLGROUP.EU | EMBRAER LEGACY 500 | PH-LGD

© WWW.ASLGROUP.EU | EMBRAER LEGACY 500 | PH-LGD

© WWW.ASLGROUP.EU | EMBRAER LEGACY 500 | PH-LGD

www.aslgroup.eu | sales@aslgroup.eu BE +32 (0)11 29 50 16 | NL +31 (0)20 405 66 00 Headquarter Voogdijstraat 29, 3500 Hasselt, Belgium