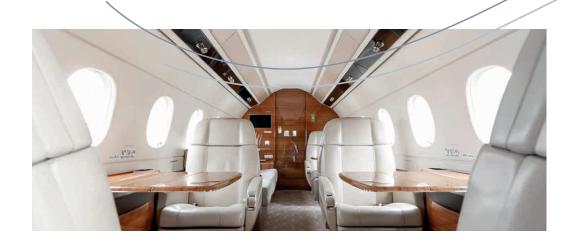

## Specifications

Range up to 5.740 km | 3.100 nm

Cruis e speed up to 860 kmh | 465 kt

Year built 2015

Passengers up to 10 (6 club seats, 3 divan seats, 1 belted lavatory)

Lavatory (1) back of the cabin

WIFI In-flight availability

Zone 1: 2 single beds Zone 2: 2 single beds

Luggage capacity up to 2,25 m³, equivalent 12 bags

Cargo door dimensions 67 cm (w) x 58,5 cm (h)

Hot water available

Espresso
Coffee machine

Microwave Oven

Mini-bar Cooled