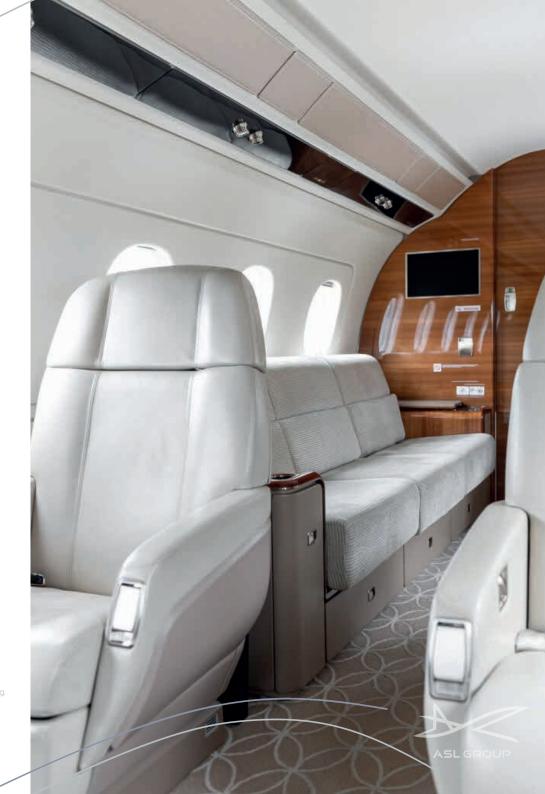

## Specifications

Range up to 5.740 km | 3.100 nm

Cruis e speed up to 860 kmh | 465 kt

Year built 2015

Passengers up to 10 (6 club seats, 3 divan seats, 1 belted lavatory)

Lavatory (1) back of the cabin

WIFI In-flight availability

Zone 1: 2 single beds Zone 2: 2 single beds

Luggage capacity up to 2,25 m³, equivalent 12 bags

Cargo door dimensions 67 cm (w) x 58,5 cm (h)

Hot water available

Espresso
Coffee machine

Microwave Oven

Mini-bar Cooled