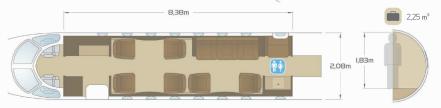

## Specifications

Range up to 5.740 km | 3.100 nm

Cruis e speed up to 860 kmh | 465 kt

Year built 2015

Passengers up to 10 (6 club seats, 3 divan seats, 1 belted lavatory)

Lavatory (1) back of the cabin

WIFI In-flight availability

Zone 1: 2 single beds Zone 2: 2 single beds

Luggage capacity up to 2,25 m³, equivalent 12 bags

Cargo door dimensions 67 cm (w) x 58,5 cm (h)

Hot water available

Espresso
Coffee machine

Microwave Oven

Mini-bar Cooled