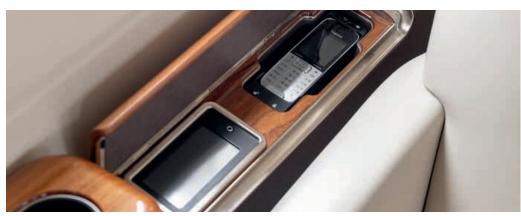

In-flight information available via digital screens

In-flight entertainment available via digital screens

Satellite telephone available

\*Luggage volume is based on standard baggage dimensions of 31 cm x 52 cm x 75 cm and a standard weight of 23 kg per item. These numbers are for comparison but not limiting.