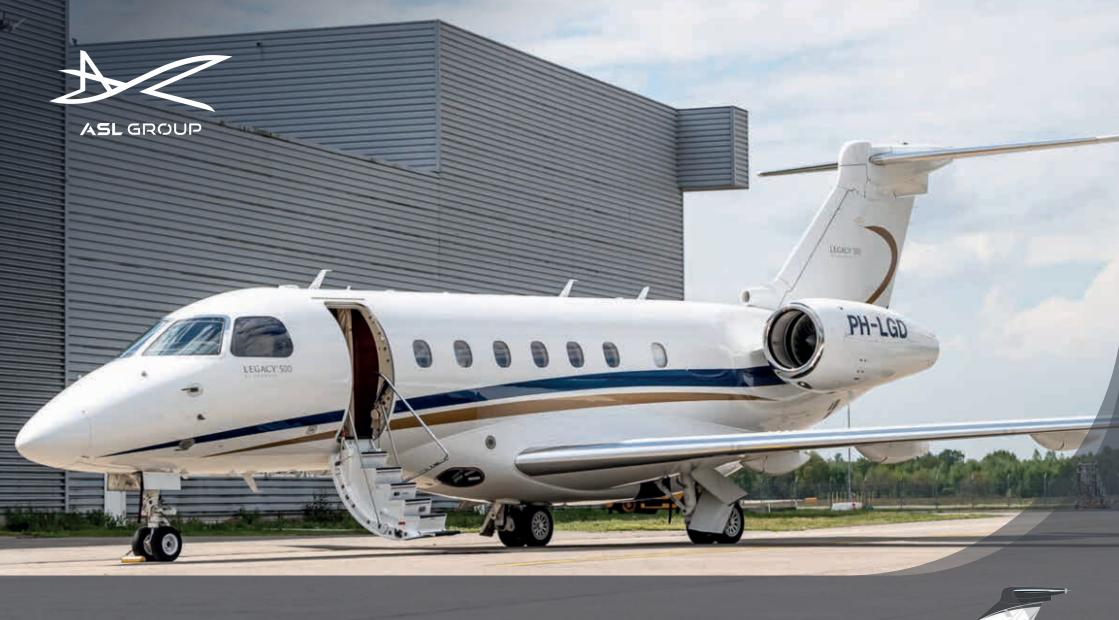

SUPER MIDSIZE JET
EMBRAER LEGACY 500

## Specifications

Range up to 5.740 km | 3.100 nm

Cruis e speed up to 860 kmh | 465 kt

Year built 2015

Passengers up to 10 (6 club seats, 3 divan seats, 1 belted lavatory)

Lavatory (1) back of the cabin

WIFI In-flight availability

© WWW.ASLGROUP.EU | EMBRAER LEGACY 500 | PH-LGD

© WWW.ASLGROUP.EU | EMBRAER LEGACY 500 | PH-LGD

© WWW.ASLGROUP.EU | EMBRAER LEGACY 500 | PH-LGD

© WWW.ASLGROUP.EU | EMBRAER LEGACY 500 | PH-LGD

www.aslgroup.eu | sales@aslgroup.eu BE +32 (0)11 29 50 16 | NL +31 (0)20 405 66 00 Headquarter Voogdijstraat 29, 3500 Hasselt, Belgium