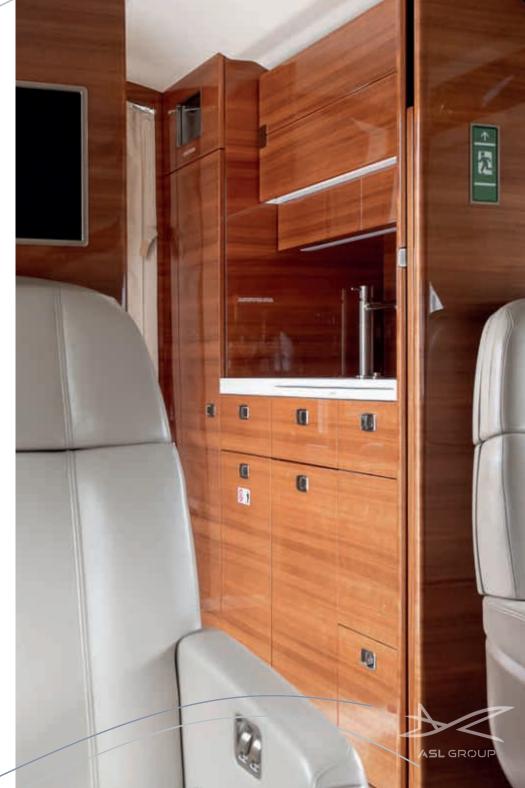

## Specifications

Range up to 5.740 km | 3.100 nm

Cruis e speed up to 860 kmh | 465 kt

Year built 2015

Passengers up to 10 (6 club seats, 3 divan seats, 1 belted lavatory)

Lavatory (1) back of the cabin

WIFI In-flight availability

Zone 1: 2 single beds Zone 2: 2 single beds

Luggage capacity up to 2,25 m³, equivalent 12 bags

Cargo door dimensions 67 cm (w) x 58,5 cm (h)

Hot water available

Espresso
Coffee machine

Microwave Oven

Mini-bar Cooled

In-flight information available via digital screens

In-flight entertainment available via digital screens

Satellite telephone available

\*Luggage volume is based on standard baggage dimensions of 31 cm x 52 cm x 75 cm and a standard weight of 23 kg per item. These numbers are for comparison but not limiting.