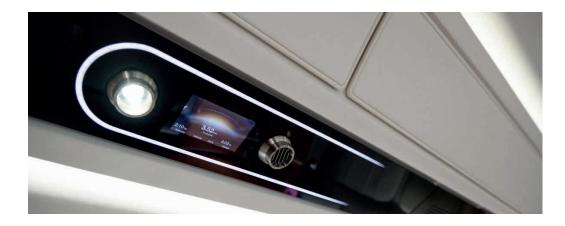

Zone 1: 2 single beds Zone 2: 2 single beds

Luggage capacity up to 2,25 m³, equivalent 12 bags

Cargo door dimensions 67 cm (w) x 58,5 cm (h)

Hot water available

Espresso
Coffee machine

Microwave Oven

Mini-bar Cooled