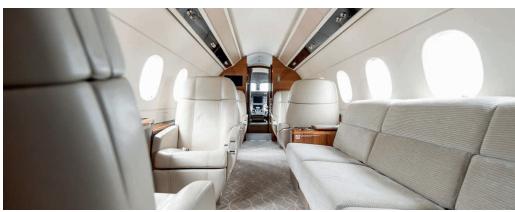

## Specifications

Range up to 5.740 km | 3.100 nm

Cruis e speed up to 860 kmh | 465 kt

Year built 2015

Passengers up to 10 (6 club seats, 3 divan seats, 1 belted lavatory)

Lavatory (1) back of the cabin

WIFI In-flight availability