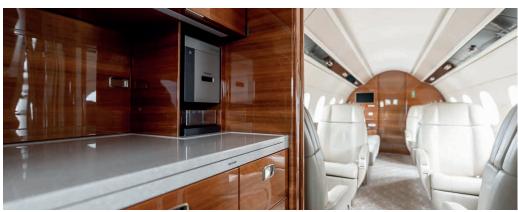

## Specifications

Range up to 5.740 km | 3.100 nm

Cruis e speed up to 860 kmh | 465 kt

Year built 2015

Passengers up to 10 (6 club seats, 3 divan seats, 1 belted lavatory)

Lavatory (1) back of the cabin

WIFI In-flight availability

Zone 1: 2 single beds Zone 2: 2 single beds

Luggage capacity up to 2,25 m³, equivalent 12 bags

Cargo door dimensions 67 cm (w) x 58,5 cm (h)

Hot water available

Espresso
Coffee machine

Microwave Oven

Mini-bar Cooled