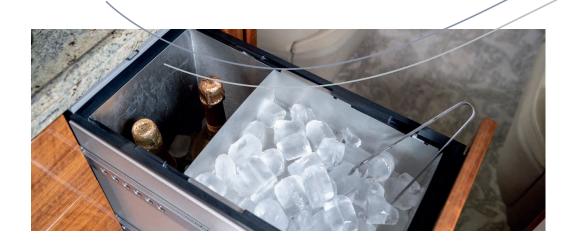

Zone 1: 2 single beds Zone 2: 2 single beds

Luggage capacity up to 2,25 m³, equivalent 12 bags

Cargo door dimensions 67 cm (w) x 58,5 cm (h)

Hot water available

Espresso
Coffee machine

Microwave Oven

Mini-bar Cooled