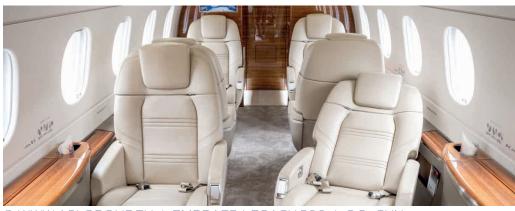

## Specifications

Range up to 5.740 km | 3.100 nm

Cruis e speed up to 860 kmh | 465 kt

Year built 2018

Passengers up to 9 (8 club seats + 1 belted lavatory)

Lavatory (1) back of the cabin

WIFI In-flight availability