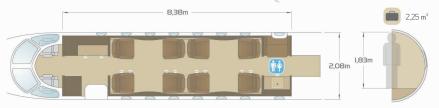

## Specifications

Range up to 5.740 km | 3.100 nm

Cruis e speed up to 860 kmh | 465 kt

Year built 2018

Passengers up to 9 (8 club seats + 1 belted lavatory)

Lavatory (1) back of the cabin

WIFI In-flight availability

Zone 1: 2 single beds Zone 2: 2 single beds

Luggage capacity up to 2,25 m³, equivalent 12 bags

Cargo door dimensions 67 cm (w) x 58,5 cm (h)

Hot water available

Espresso
Coffee machine

Microwave Oven

Mini-bar Cooled