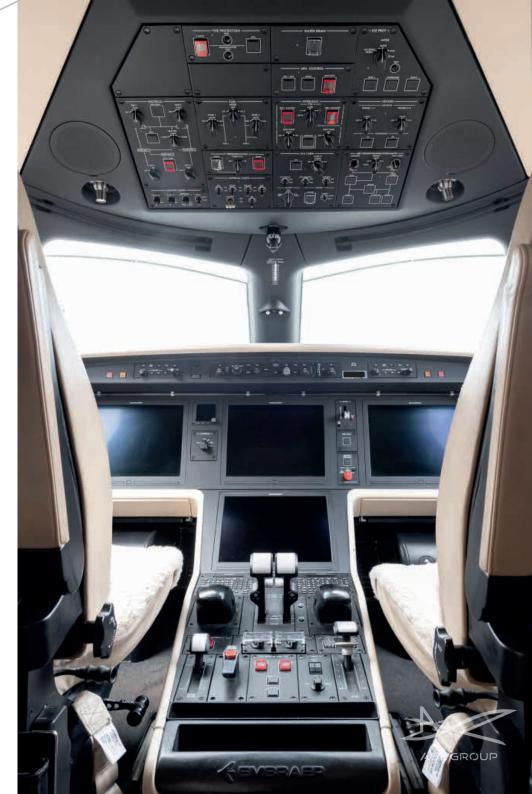

In-flight information available via digital screens

In-flight entertainment available via digital screens

Satellite telephone available

\*Luggage volume is based on standard baggage dimensions of 31 cm x 52 cm x 75 cm and a standard weight of 23 kg per item. These numbers are for comparison but not limiting.