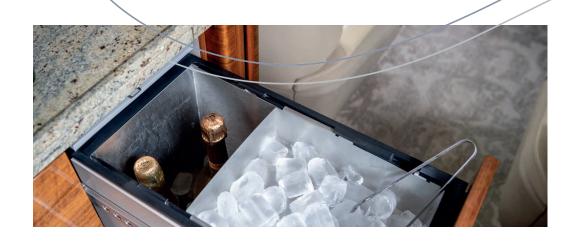

Zone 1: 2 single beds Zone 2: 2 single beds

Luggage capacity up to 2,25 m³, equivalent 12 bags

Cargo door dimensions 67 cm (w) x 58,5 cm (h)

Hot water available

Espresso
Coffee machine

Microwave Oven

Mini-bar Cooled