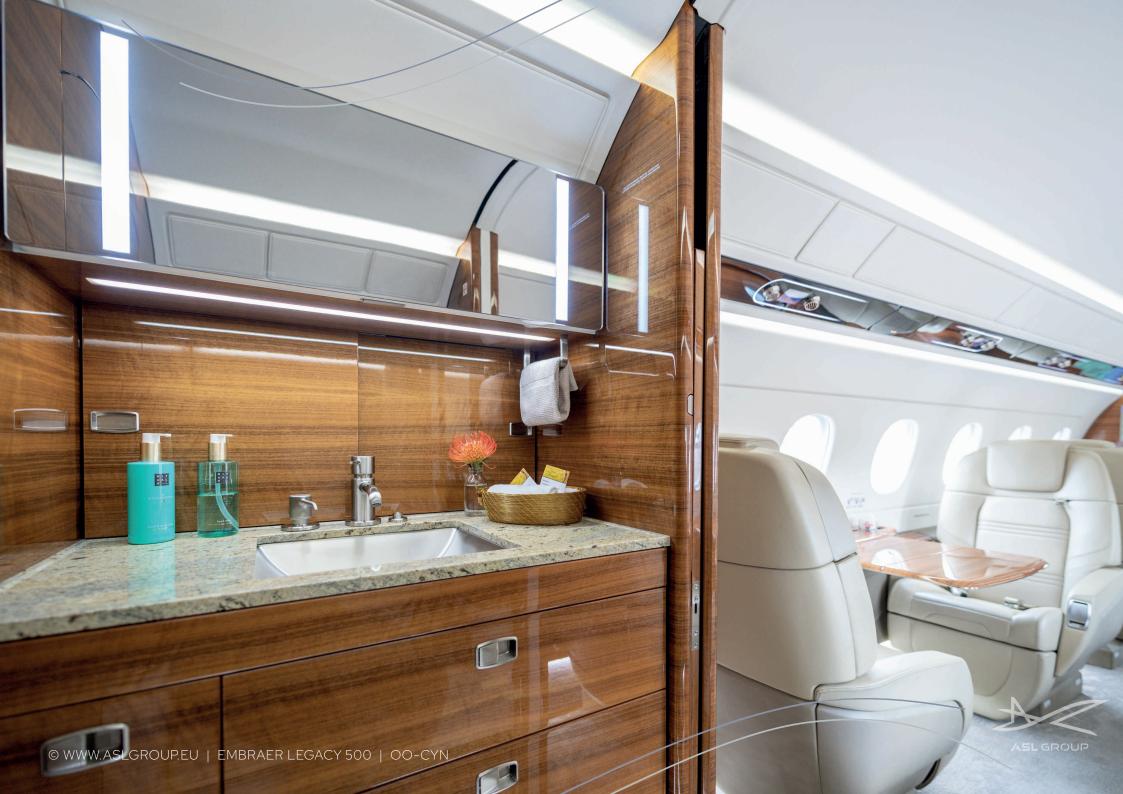

## Specifications

Range up to 5.740 km | 3.100 nm

Cruis e speed up to 860 kmh | 465 kt

Year built 2018

Passengers up to 9 (8 club seats + 1 belted lavatory)

Lavatory (1) back of the cabin

WIFI In-flight availability

Zone 1: 2 single beds Zone 2: 2 single beds

Luggage capacity up to 2,25 m³, equivalent 12 bags

Cargo door dimensions 67 cm (w) x 58,5 cm (h)

Hot water available

Espresso
Coffee machine

Microwave Oven

Mini-bar Cooled