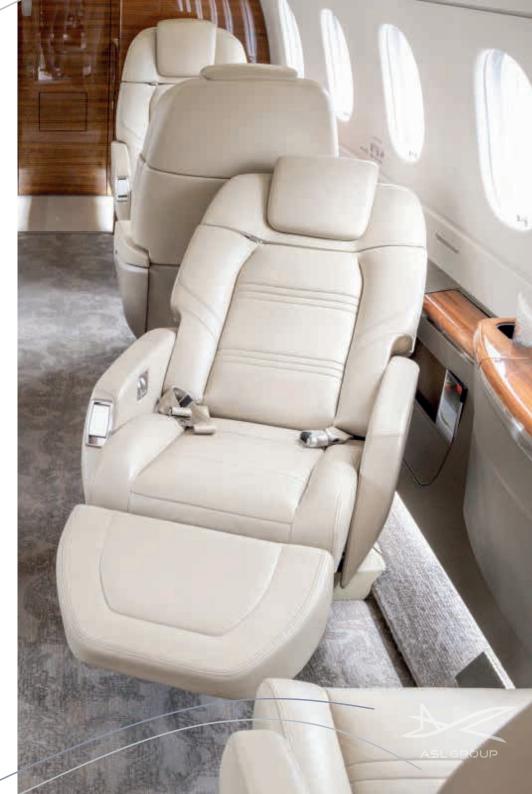

## Specifications

Range up to 5.740 km | 3.100 nm

Cruis e speed up to 860 kmh | 465 kt

Year built 2018

Passengers up to 9 (8 club seats + 1 belted lavatory)

Lavatory (1) back of the cabin

WIFI In-flight availability