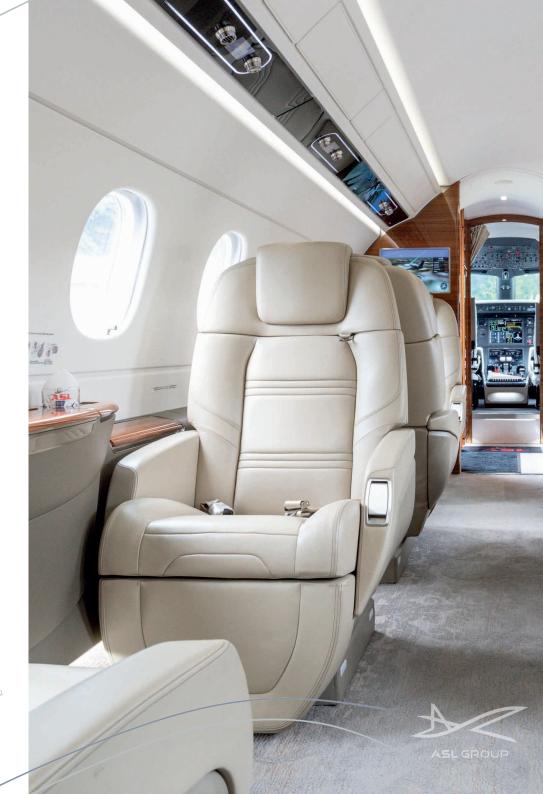

SUPER MIDSIZE JET
EMBRAER LEGACY 500

## Specifications

Range up to 5.740 km | 3.100 nm

Cruis e speed up to 860 kmh | 465 kt

Year built 2018

Passengers up to 9 (8 club seats + 1 belted lavatory)

Lavatory (1) back of the cabin

WIFI In-flight availability