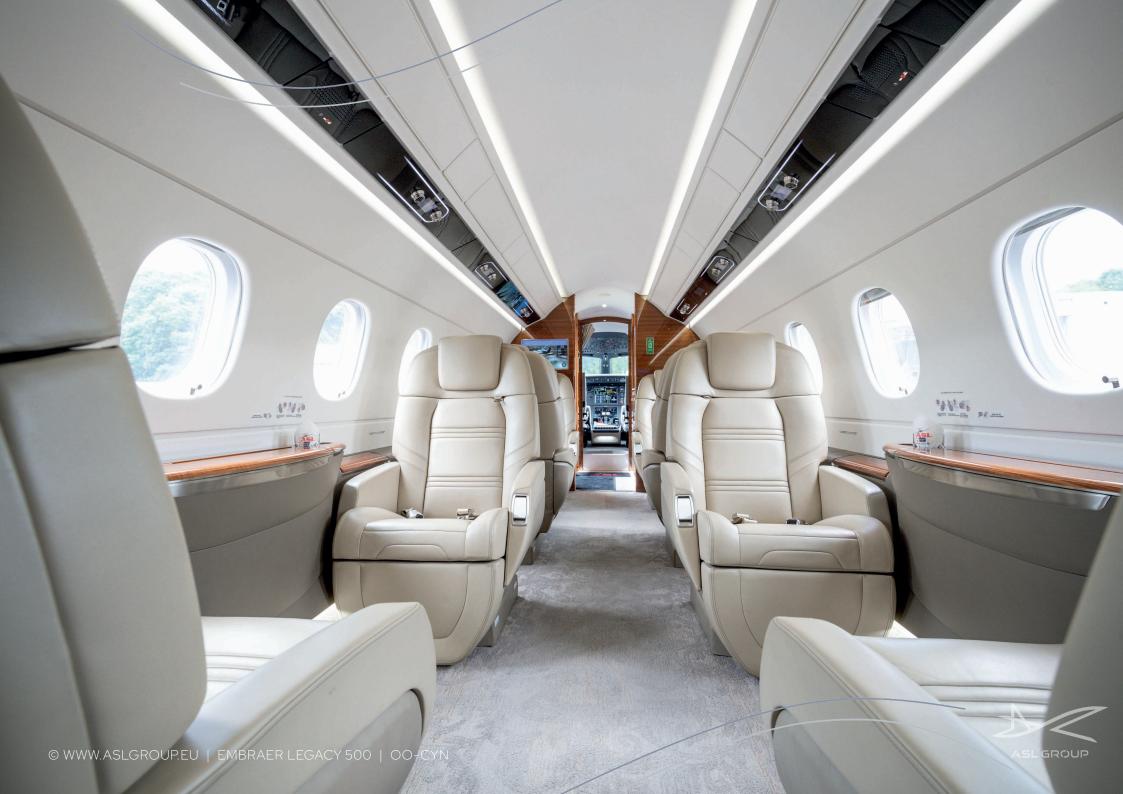

SUPER MIDSIZE JET
EMBRAER LEGACY 500

## Specifications

Range up to 5.740 km | 3.100 nm

Cruis e speed up to 860 kmh | 465 kt

Year built 2018

Passengers up to 9 (8 club seats + 1 belted lavatory)

Lavatory (1) back of the cabin

WIFI In-flight availability

© WWW.ASLGROUP.EU | EMBRAER LEGACY 500 | OO-CYN

© WWW.ASLGROUP.EU | EMBRAER LEGACY 500 | OO-CYN

© WWW.ASLGROUP.EU | EMBRAER LEGACY 500 | OO-CYN

© WWW.ASLGROUP.EU | EMBRAER LEGACY 500 | OO-CYN

www.aslgroup.eu | sales@aslgroup.eu BE +32 (0)11 29 50 16 | NL +31 (0)20 405 66 00 Headquarter Vooqdijstraat 29, 3500 Hasselt, Belgium