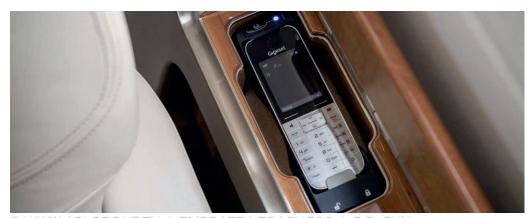

In-flight information available via digital screens

In-flight entertainment available via digital screens

Satellite telephone available

\*Luggage volume is based on standard baggage dimensions of 31 cm x 52 cm x 75 cm and a standard weight of 23 kg per item. These numbers are for comparison but not limiting.