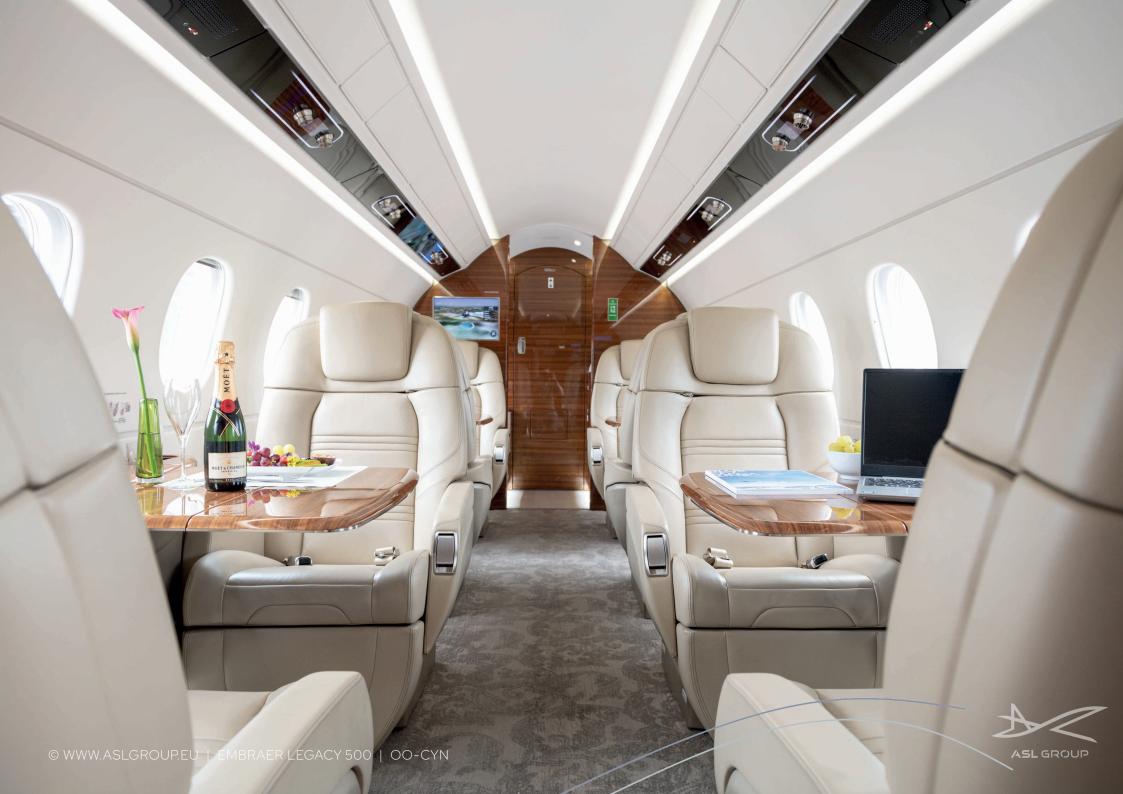

## Specifications

Range up to 5.740 km | 3.100 nm

Cruis e speed up to 860 kmh | 465 kt

Year built 2018

Passengers up to 9 (8 club seats + 1 belted lavatory)

Lavatory (1) back of the cabin

WIFI In-flight availability

Zone 1: 2 single beds Zone 2: 2 single beds

Luggage capacity up to 2,25 m³, equivalent 12 bags

Cargo door dimensions 67 cm (w) x 58,5 cm (h)

Hot water available

Espresso
Coffee machine

Microwave Oven

Mini-bar Cooled

In-flight information available via digital screens

In-flight entertainment available via digital screens

Satellite telephone available

\*Luggage volume is based on standard baggage dimensions of 31 cm x 52 cm x 75 cm and a standard weight of 23 kg per item. These numbers are for comparison but not limiting.

© WWW.ASLGROUP.EU | EMBRAER LEGACY 500 | OO-CYN

© WWW.ASLGROUP.EU | EMBRAER LEGACY 500 | OO-CYN

© WWW.ASLGROUP.EU | EMBRAER LEGACY 500 | OO-CYN

© WWW.ASLGROUP.EU | EMBRAER LEGACY 500 | OO-CYN

www.aslgroup.eu | sales@aslgroup.eu BE +32 (0)11 29 50 16 | NL +31 (0)20 405 66 00 Headquarter Vooqdijstraat 29, 3500 Hasselt, Belgium