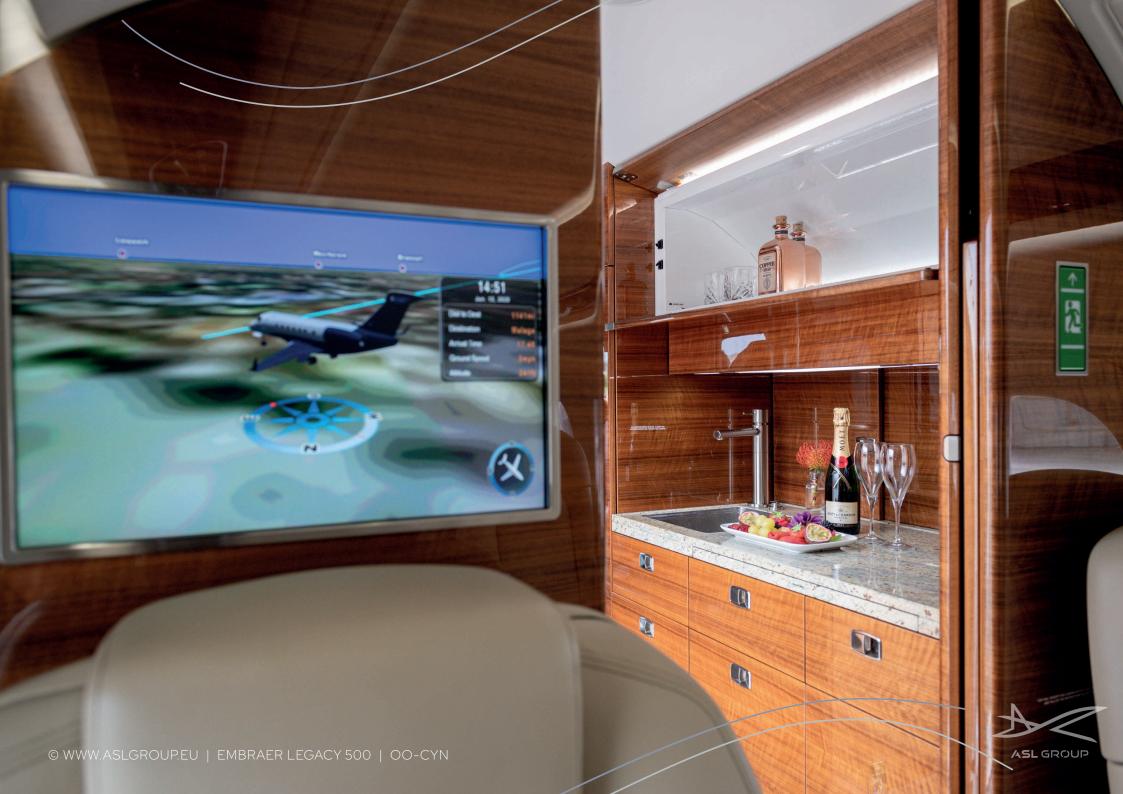

Zone 1: 2 single beds Zone 2: 2 single beds

Luggage capacity up to 2,25 m³, equivalent 12 bags

Cargo door dimensions 67 cm (w) x 58,5 cm (h)

Hot water available

Espresso
Coffee machine

Microwave Oven

Mini-bar Cooled