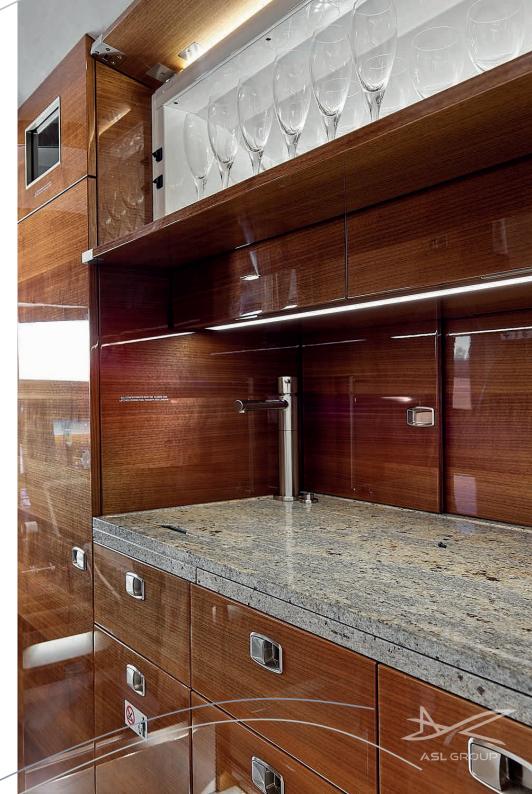

Zone 1: 2 single beds Zone 2: 2 single beds

Luggage capacity up to 2,25 m³, equivalent 12 bags

Cargo door dimensions 67 cm (w) x 58,5 cm (h)

Hot water available

Espresso
Coffee machine

Microwave Oven

Mini-bar Cooled