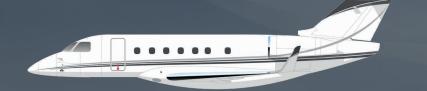

SUPER MIDSIZE JET
EMBRAER LEGACY 500

## Specifications

Range up to 5.740 km | 3.100 nm

Cruis e speed up to 860 kmh | 465 kt

Year built 2018

Passengers up to 9 (8 club seats + 1 belted lavatory)

Lavatory (1) back of the cabin

WIFI In-flight availability