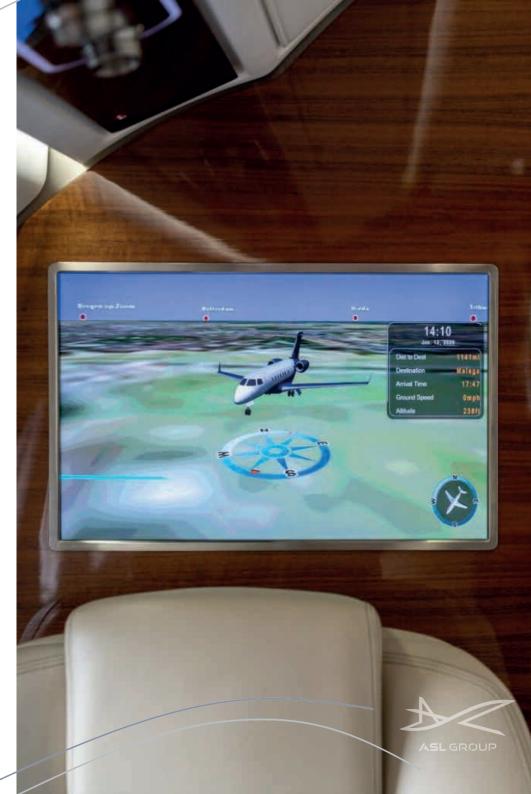

In-flight information available via digital screens

In-flight entertainment available via digital screens

Satellite telephone available

\*Luggage volume is based on standard baggage dimensions of 31 cm x 52 cm x 75 cm and a standard weight of 23 kg per item. These numbers are for comparison but not limiting.