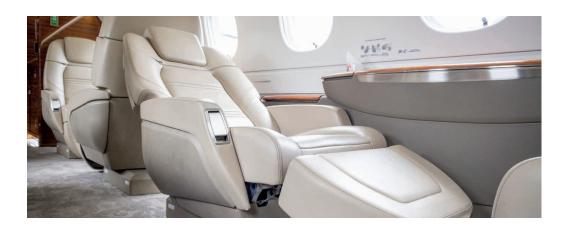

SUPER MIDSIZE JET
EMBRAER LEGACY 500

## Specifications

Range up to 5.740 km | 3.100 nm

Cruis e speed up to 860 kmh | 465 kt

Year built 2018

Passengers up to 9 (8 club seats + 1 belted lavatory)

Lavatory (1) back of the cabin

WIFI In-flight availability