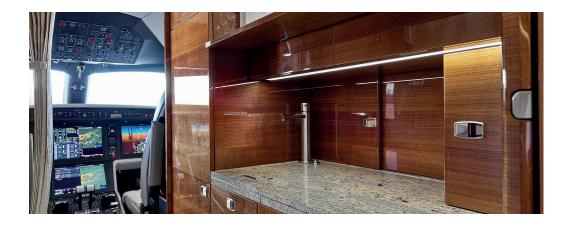

Zone 1: 2 single beds Zone 2: 2 single beds

Luggage capacity up to 2,25 m³, equivalent 12 bags

Cargo door dimensions 67 cm (w) x 58,5 cm (h)

Hot water available

Espresso
Coffee machine

Microwave Oven

Mini-bar Cooled