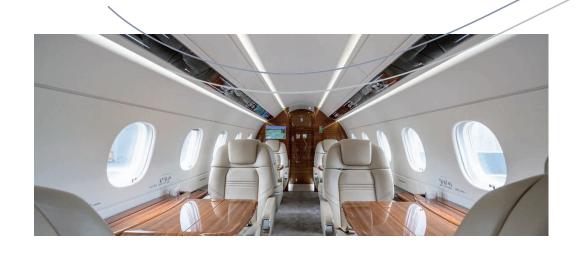

SUPER MIDSIZE JET
EMBRAER LEGACY 500

## Specifications

Range up to 5.740 km | 3.100 nm

Cruis e speed up to 860 kmh | 465 kt

Year built 2018

Passengers up to 9 (8 club seats + 1 belted lavatory)

Lavatory (1) back of the cabin

WIFI In-flight availability