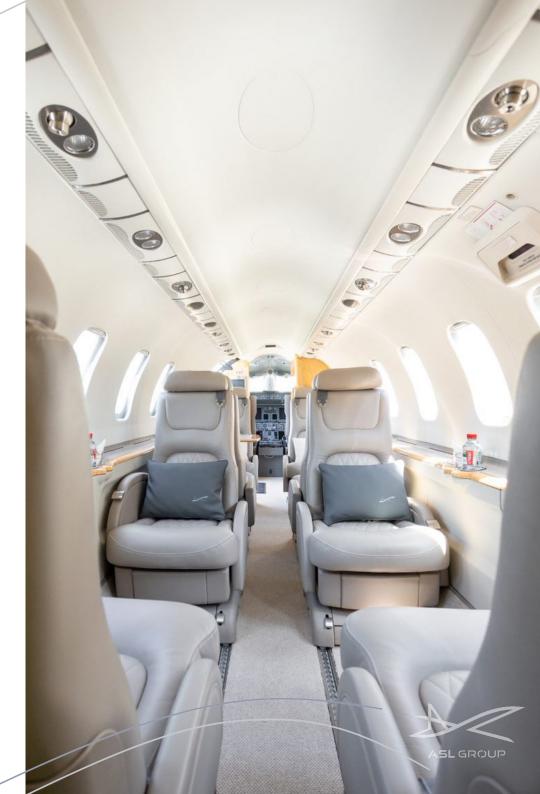

## Specifications

Range up to 3.800 km | 2.100 nm

Cruis e speed up to 860 kmh | 465 kt

Year built 2001

VIP configuration up to 9 pax (8 club seats &1 belted lavatory)

Luggage capacity up to 1,41 m³, equivalent 7 bags

Satellite telephone available

In-flight information available via digital screens

Hot water available in flight

Coffee available in flight

Mini-bar Cooled

Lavatory (1) back of the cabin

\*Luggage volume is based on standard baggage dimensions of 31 cm x 52 cm x 75 cm and a standard weight of 23 kg per item. These numbers are for comparison but not limiting.