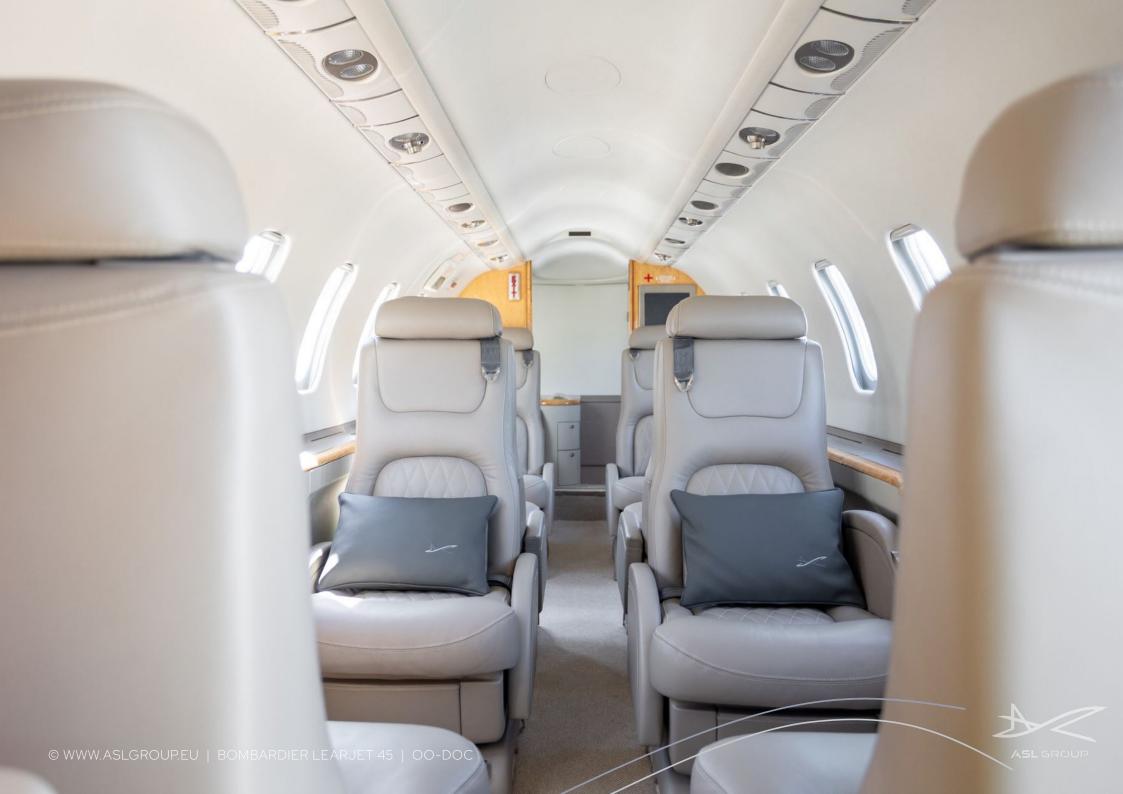

## Specifications

Range up to 3.800 km | 2.100 nm

Cruis e speed up to 860 kmh | 465 kt

Year built 2001

VIP configuration up to 9 pax (8 club seats &1 belted lavatory)

Luggage capacity up to 1,41 m³, equivalent 7 bags

Satellite telephone available

In-flight information available via digital screens

Hot water available in flight

Coffee available in flight

Mini-bar Cooled

Lavatory (1) back of the cabin

\*Luggage volume is based on standard baggage dimensions of 31 cm x 52 cm x 75 cm and a standard weight of 23 kg per item. These numbers are for comparison but not limiting.

The actual range of an aircraft depends on actual weather conditions, aircraft configuration, loading, routing, and other typical flight variables.

© WWW.ASLGROUP.EU | BOMBARDIER LEARJET 45 | OO-DOC

© WWW.ASLGROUP.EU | BOMBARDIER LEARJET 45 | OO-DOC