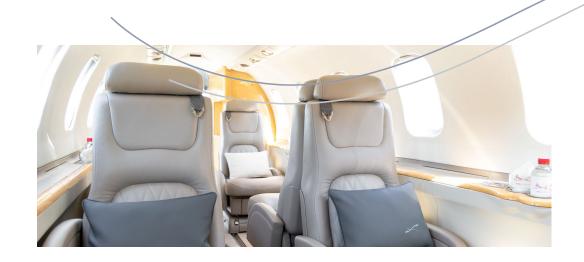

## Specifications

Range up to 3.800 km | 2.100 nm

Cruis e speed up to 860 kmh | 465 kt

Year built 2001

VIP configuration up to 9 pax (8 club seats &1 belted lavatory)

Luggage capacity up to 1,41 m³, equivalent 7 bags

Satellite telephone available

In-flight information available via digital screens

Hot water available in flight

Coffee available in flight

Mini-bar Cooled

Lavatory (1) back of the cabin

\*Luggage volume is based on standard baggage dimensions of 31 cm x 52 cm x 75 cm and a standard weight of 23 kg per item. These numbers are for comparison but not limiting.