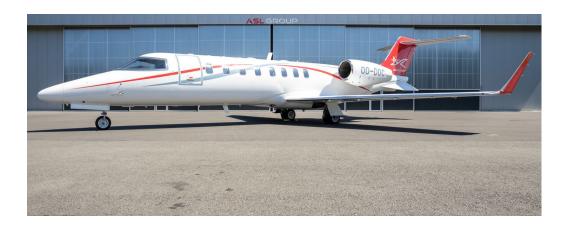

MIDSIZE JET BOMBARDIER LEARJET 45

## Specifications

Range up to 3.800 km | 2.100 nm

Cruis e speed up to 860 kmh | 465 kt

Year built 2001

VIP configuration up to 9 pax (8 club seats &1 belted lavatory)

Luggage capacity up to 1,41 m³, equivalent 7 bags