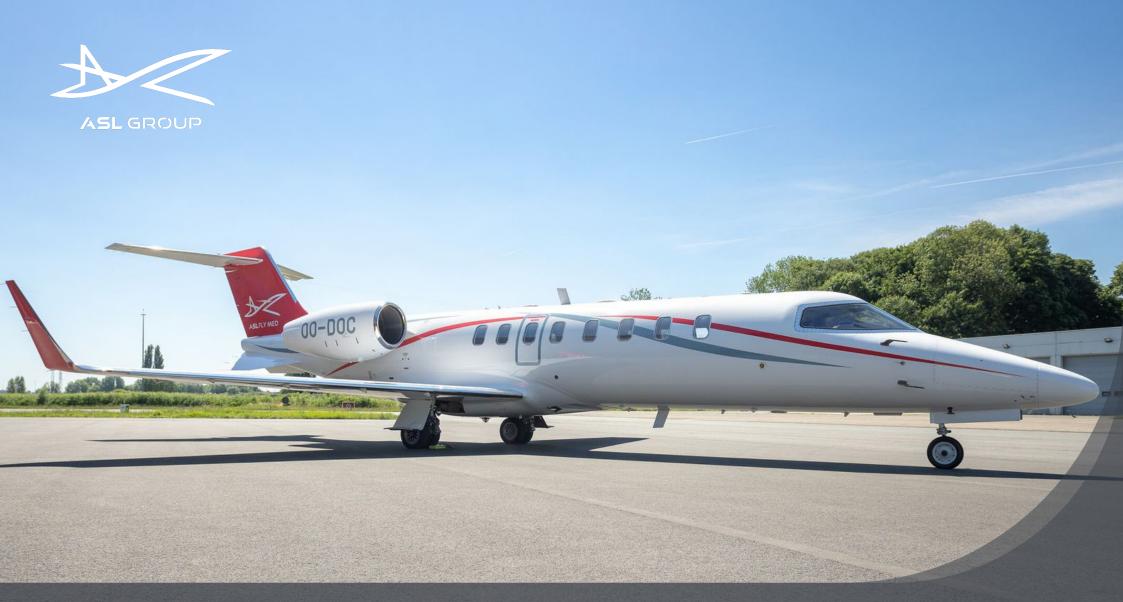

MIDSIZE JET BOMBARDIER LEARJET 45

The actual range of an aircraft depends on actual weather conditions, aircraft configuration, loading, routing, and other typical flight variables.

© WWW.ASLGROUP.EU | BOMBARDIER LEARJET 45 | OO-DOC

© WWW.ASLGROUP.EU | BOMBARDIER LEARJET 45 | OO-DOC