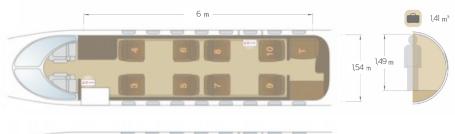

## Specifications

Range up to 3.800 km | 2.100 nm

Cruis e speed up to 860 kmh | 465 kt

Year built 2001

VIP configuration up to 9 pax (8 club seats &1 belted lavatory)

Luggage capacity up to 1,41 m³, equivalent 7 bags

Satellite telephone available

In-flight information available via digital screens

Hot water available in flight

Coffee available in flight

Mini-bar Cooled

Lavatory (1) back of the cabin

\*Luggage volume is based on standard baggage dimensions of 31 cm x 52 cm x 75 cm and a standard weight of 23 kg per item. These numbers are for comparison but not limiting.