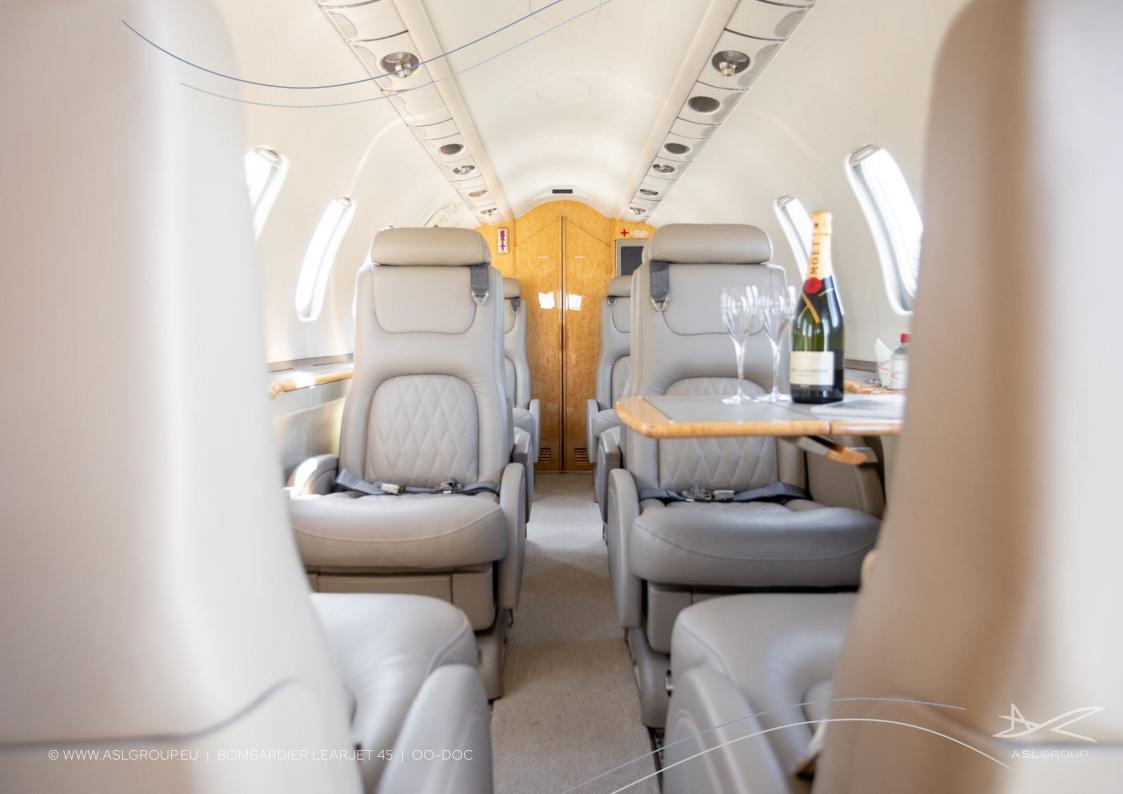

## Specifications

Range up to 3.800 km | 2.100 nm

Cruis e speed up to 860 kmh | 465 kt

Year built 2001

VIP configuration up to 9 pax (8 club seats &1 belted lavatory)

Luggage capacity up to 1,41 m³, equivalent 7 bags

Satellite telephone available

In-flight information available via digital screens

Hot water available in flight

Coffee available in flight

Mini-bar Cooled

Lavatory (1) back of the cabin

\*Luggage volume is based on standard baggage dimensions of 31 cm x 52 cm x 75 cm and a standard weight of 23 kg per item. These numbers are for comparison but not limiting.