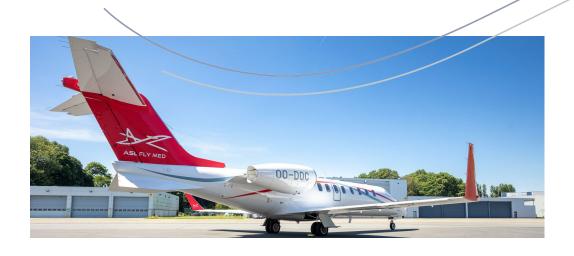

MIDSIZE JET BOMBARDIER LEARJET 45

## Specifications

Range up to 3.800 km | 2.100 nm

Cruis e speed up to 860 kmh | 465 kt

Year built 2001

VIP configuration up to 9 pax (8 club seats &1 belted lavatory)

Luggage capacity up to 1,41 m³, equivalent 7 bags