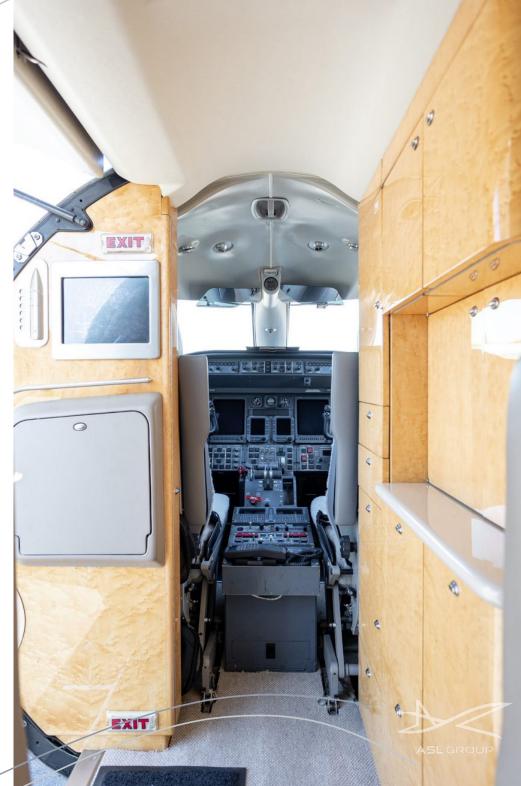

3.800 km | 2.100 nm



Cruis e speed up to 860 kmh | 465 kt



Year built 2001



VIP configuration up to 9 pax (8 club seats &1 belted lavatory)



Luggage capacity up to 1,41 m³, equivalent 7 bags



Satellite telephone available



In-flight information available via digital screens



Hot water available in flight



Coffee available in flight



Mini-bar Cooled



Lavatory (1) back of the cabin









\*Luggage volume is based on standard baggage dimensions of 31 cm x 52 cm x 75 cm and a standard weight of 23 kg per item. These numbers are for comparison but not limiting.

The actual range of an aircraft depends on actual weather conditions, aircraft configuration, loading, routing, and other typical flight variables.













© WWW.ASLGROUP.EU | BOMBARDIER LEARJET 45 | OO-DOC













© WWW.ASLGROUP.EU | BOMBARDIER LEARJET 45 | OO-DOC



© These specifications and descriptions as presented are, under preservation of all rights, subject to verification and inspection of the interested party. This introductory information provided is confidential, private, and only for the use of the intended recipient. This information does not represent a binding offer and the aircraft is subject to prior sale and/or withdrawal from the market at any time. All graphics, images and numbers are subject to copyrights.