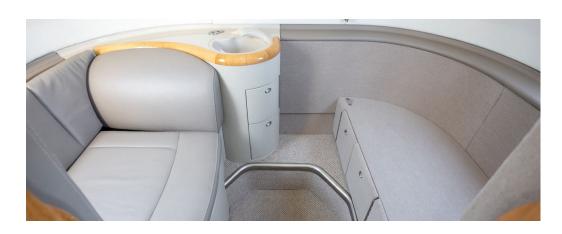

Satellite telephone available

In-flight information available via digital screens

Hot water available in flight

Coffee available in flight

Mini-bar Cooled

Lavatory (1) back of the cabin

\*Luggage volume is based on standard baggage dimensions of 31 cm x 52 cm x 75 cm and a standard weight of 23 kg per item. These numbers are for comparison but not limiting.