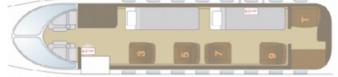

## Specifications

Range up to 3.800 km | 2.100 nm

Cruis e speed up to 860 kmh | 465 kt

Year built 2001

VIP configuration up to 9 pax (8 club seats &1 belted lavatory)

Luggage capacity up to 1,41 m³, equivalent 7 bags

Satellite telephone available

In-flight information available via digital screens

Hot water available in flight

Coffee available in flight

Mini-bar Cooled

Lavatory (1) back of the cabin

\*Luggage volume is based on standard baggage dimensions of 31 cm x 52 cm x 75 cm and a standard weight of 23 kg per item. These numbers are for comparison but not limiting.