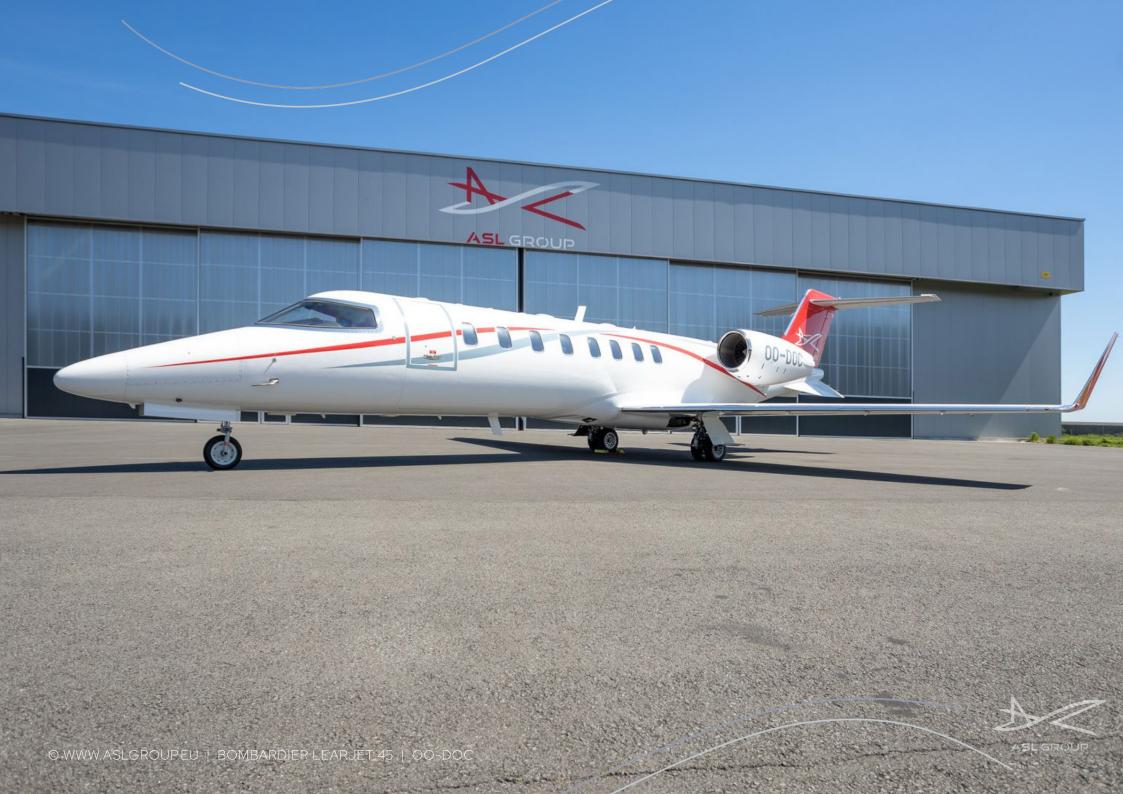

MIDSIZE JET BOMBARDIER LEARJET 45

## Specifications

Range up to 3.800 km | 2.100 nm

Cruis e speed up to 860 kmh | 465 kt

Year built 2001

VIP configuration up to 9 pax (8 club seats &1 belted lavatory)

Luggage capacity up to 1,41 m³, equivalent 7 bags

The actual range of an aircraft depends on actual weather conditions, aircraft configuration, loading, routing, and other typical flight variables.

© WWW.ASLGROUP.EU | BOMBARDIER LEARJET 45 | OO-DOC

© WWW.ASLGROUP.EU | BOMBARDIER LEARJET 45 | OO-DOC