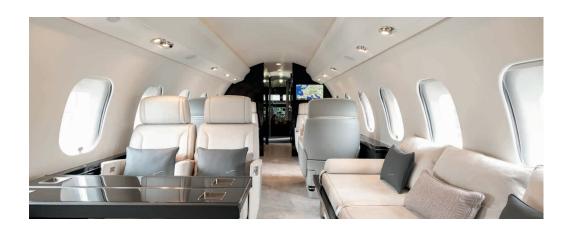

## Specifications

Range up to 12.220 km | 6.600 nm

Cruis e speed up to 1.100 kmh | 600 kt

Year built 2022

Passengers up to

Satellite telephone available

Lavatory (2) front and back

WIFI Ka-Band In-flight availability

Luggage capacity up to 5,52 m³, equivalent 36 bags

Zone 1: 2 single beds Zone 2: Sofa and double bed Zone 3: Queen (master) and single

Hot water boiler available

Espresso Coffee machine

Microwave

Mini-bar Cooled