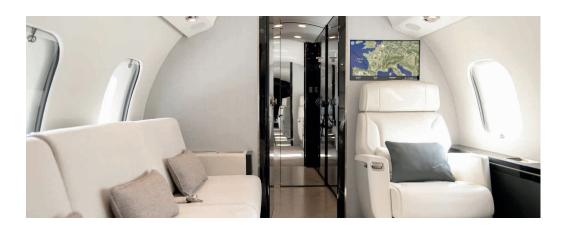

## Specifications

Range up to 12.220 km | 6.600 nm

Cruis e speed up to 1.100 kmh | 600 kt

Year built 2022

Passengers up to

Satellite telephone available

Lavatory (2) front and back

WIFI Ka-Band In-flight availability

Luggage capacity up to 5,52 m³, equivalent 36 bags

Zone 1: 2 single beds Zone 2: Sofa and double bed Zone 3: Queen (master) and single

Hot water boiler available

Espresso Coffee machine

Microwave

Mini-bar Cooled

In-flight information available via digital screens

In-flight entertainment available via digital screens

\*Luggage volume is based on standard baggage dimensions of 31 cm x 52 cm x 75 cm and a standard weight of 23 kg per item. These numbers are for comparison but not limiting.