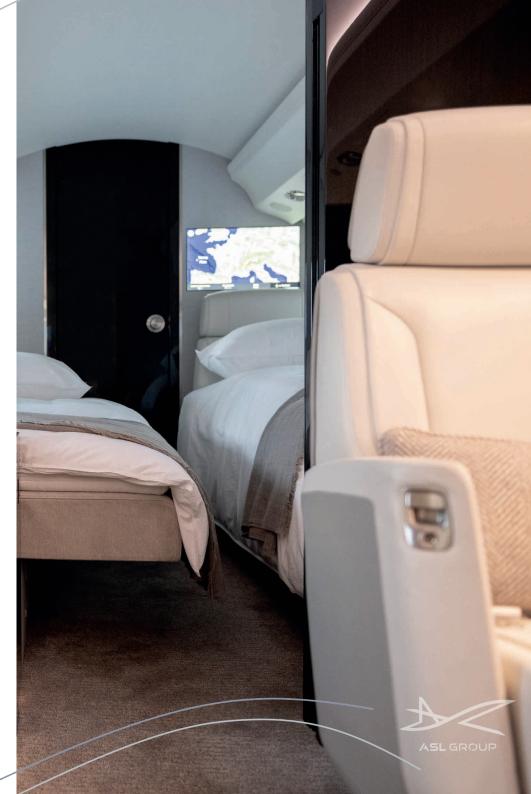

Luggage capacity up to 5,52 m³, equivalent 36 bags

Zone 1: 2 single beds Zone 2: Sofa and double bed Zone 3: Queen (master) and single

Hot water boiler available

Espresso Coffee machine

Microwave

Mini-bar Cooled

In-flight information available via digital screens

In-flight entertainment available via digital screens

\*Luggage volume is based on standard baggage dimensions of 31 cm x 52 cm x 75 cm and a standard weight of 23 kg per item. These numbers are for comparison but not limiting.