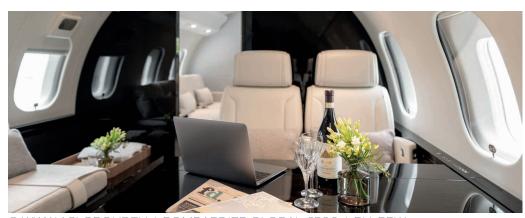

## Specifications

Range up to 12.220 km | 6.600 nm

Cruis e speed up to 1.100 kmh | 600 kt

Year built 2022

Passengers up to

Satellite telephone available

Lavatory (2) front and back

WIFI Ka-Band In-flight availability

Luggage capacity up to 5,52 m³, equivalent 36 bags

Zone 1: 2 single beds Zone 2: Sofa and double bed Zone 3: Queen (master) and single

Hot water boiler available

Espresso Coffee machine

Microwave

Mini-bar Cooled

In-flight information available via digital screens

In-flight entertainment available via digital screens

\*Luggage volume is based on standard baggage dimensions of 31 cm x 52 cm x 75 cm and a standard weight of 23 kg per item. These numbers are for comparison but not limiting.