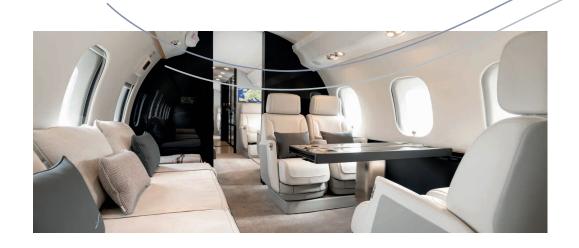

## Specifications

Range up to 12.220 km | 6.600 nm

Cruis e speed up to 1.100 kmh | 600 kt

Year built 2022

Passengers up to

Satellite telephone available

Lavatory (2) front and back

WIFI Ka-Band In-flight availability

Luggage capacity up to 5,52 m³, equivalent 36 bags

Zone 1: 2 single beds Zone 2: Sofa and double bed Zone 3: Queen (master) and single

Hot water boiler available

Espresso Coffee machine

Microwave

Mini-bar Cooled