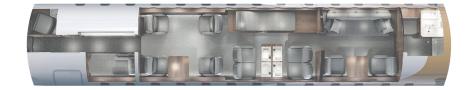

Luggage capacity up to 5,52 m³, equivalent 36 bags

Zone 1: 2 single beds Zone 2: Sofa and double bed Zone 3: Queen (master) and single

Hot water boiler available

Espresso Coffee machine

Microwave

Mini-bar Cooled