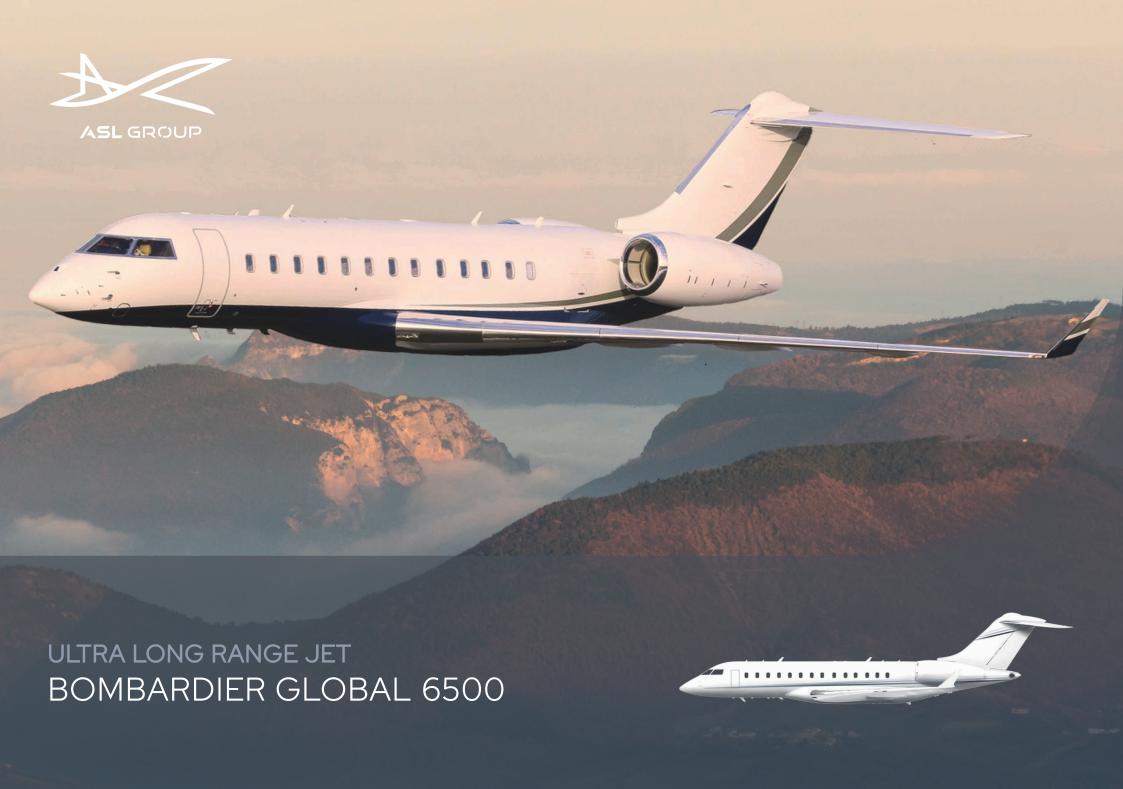

## Specifications

Range up to 12.220 km | 6.600 nm

Cruis e speed up to 1.100 kmh | 600 kt

Year built 2022

Passengers up to

Satellite telephone available

Lavatory (2) front and back

WIFI Ka-Band In-flight availability