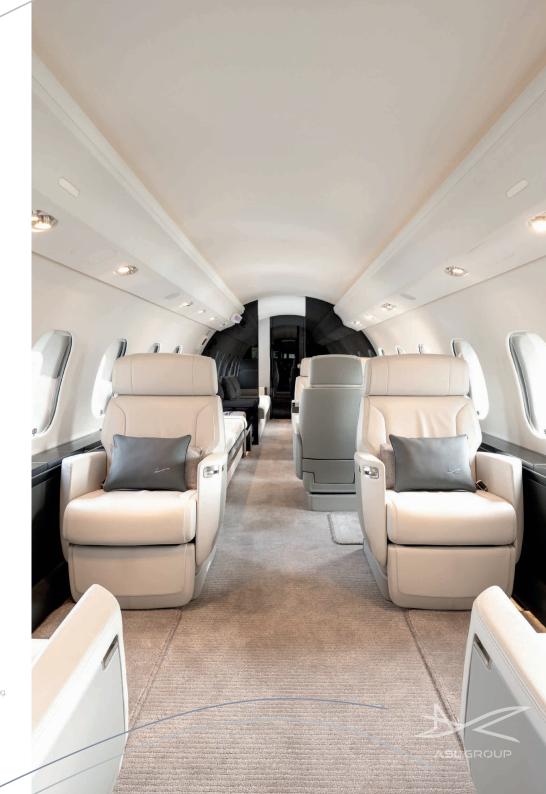

## Specifications

Range up to 12.220 km | 6.600 nm

Cruis e speed up to 1.100 kmh | 600 kt

Year built 2022

Passengers up to

Satellite telephone available

Lavatory (2) front and back

WIFI Ka-Band In-flight availability

Luggage capacity up to 5,52 m³, equivalent 36 bags

Zone 1: 2 single beds Zone 2: Sofa and double bed Zone 3: Queen (master) and single

Hot water boiler available

Espresso Coffee machine

Microwave

Mini-bar Cooled

In-flight information available via digital screens

In-flight entertainment available via digital screens

\*Luggage volume is based on standard baggage dimensions of 31 cm x 52 cm x 75 cm and a standard weight of 23 kg per item. These numbers are for comparison but not limiting.