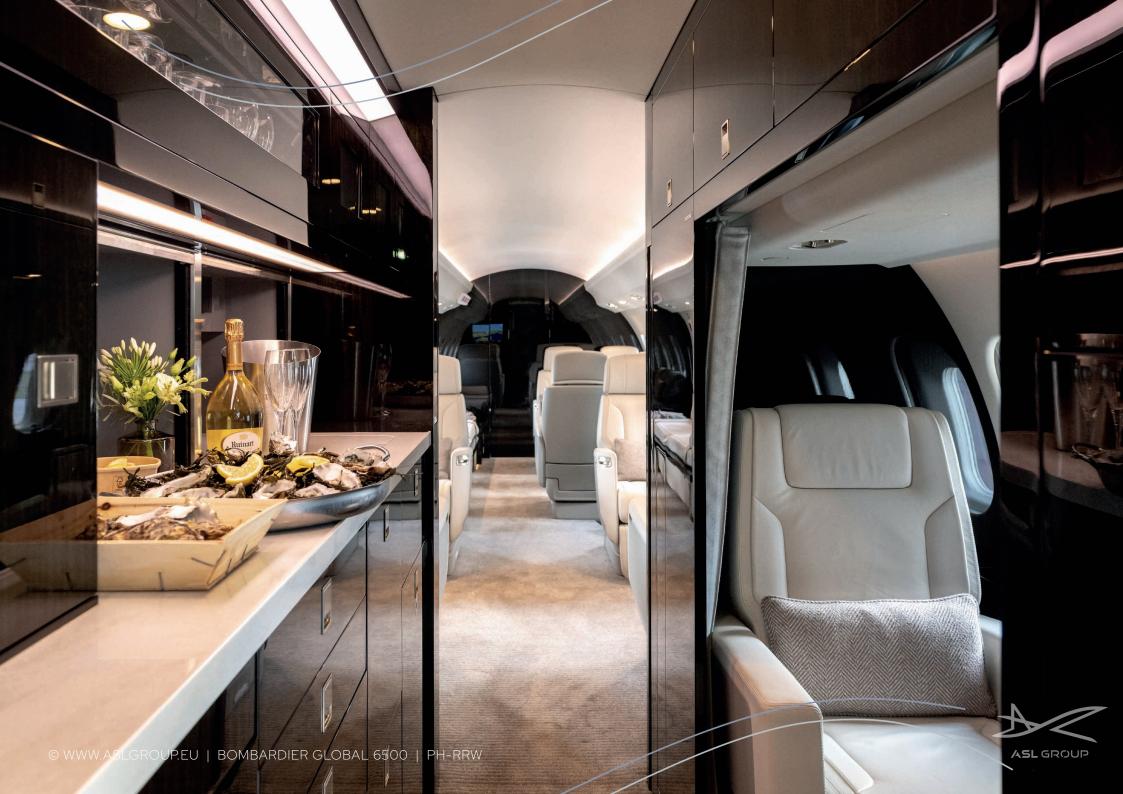

Luggage capacity up to 5,52 m³, equivalent 36 bags

Zone 1: 2 single beds Zone 2: Sofa and double bed Zone 3: Queen (master) and single

Hot water boiler available

Espresso Coffee machine

Microwave

Mini-bar Cooled

© WWW.ASLGROUP.EU | BOMBARDIER GLOBAL 6500 | PH-RRW

© WWW.ASLGROUP.EU | BOMBARDIER GLOBAL 6500 | PH-RRW

WWW.ASLGROUP.EU | BOMBARDIER GLOBAL 6500 | PH-RRW

© WWW.ASLGROUP.EU | BOMBARDIER GLOBAL 6500 | PH-RRW