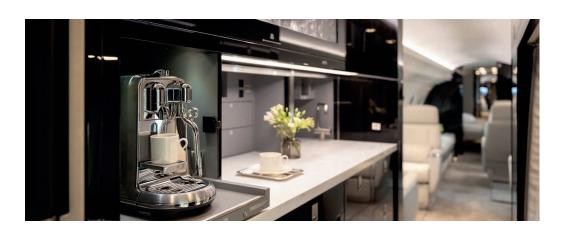

Luggage capacity up to 5,52 m³, equivalent 36 bags

Zone 1: 2 single beds Zone 2: Sofa and double bed Zone 3: Queen (master) and single

Hot water boiler available

Espresso Coffee machine

Microwave

Mini-bar Cooled