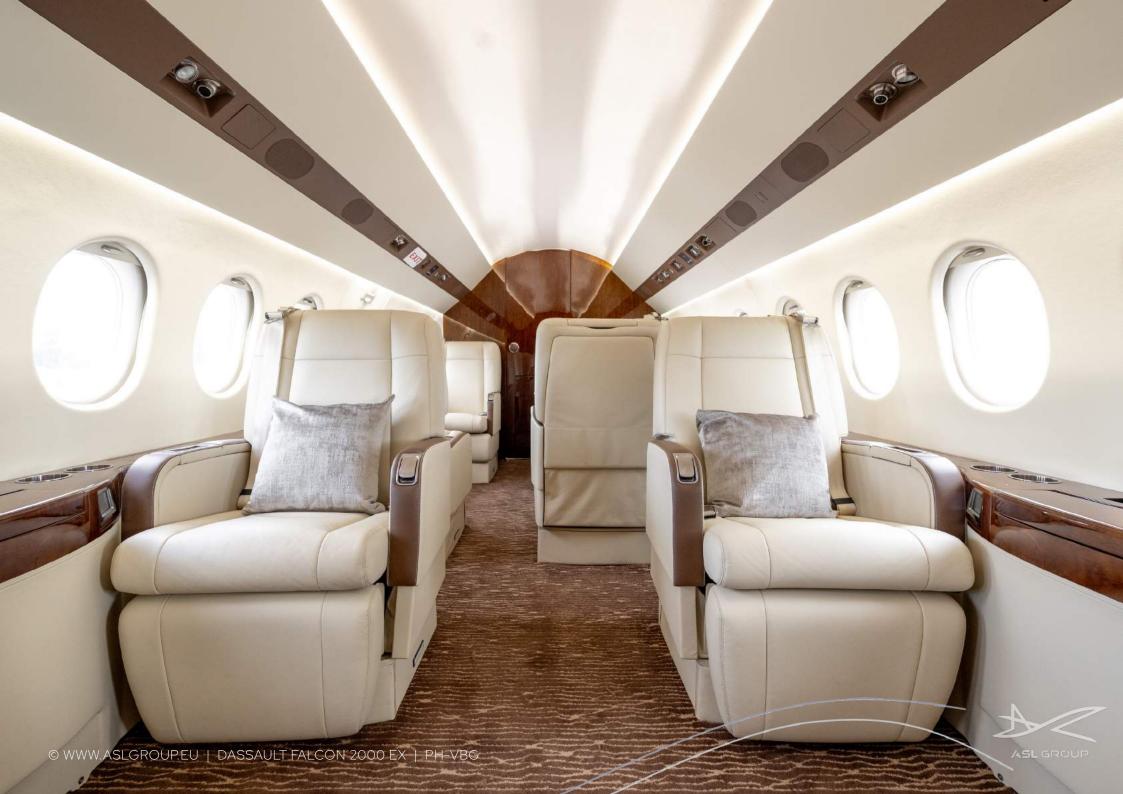

## Specifications

Range up to 6.500 km | 3.500 nm

Cruis e speed up to 900 kmh | 480 kt

Year built 2003

Year refurbished Interior 2023 & Exterior 2023

Passengers up to

Lavatory (1) back of the cabin

Zone 1: 2 single beds Zone 2:1 single and 1 double bed

© WWW.ASLGROUP.EU | DASSAULT FALCON 2000 EX | PH-VBG

© WWW.ASLGROUP.EU | DASSAULT FALCON 2000 EX | PH-VBG

© WWW.ASLGROUP.EU | DASSAULT FALCON 2000 EX | PH-VBG

© WWW.ASLGROUP.EU | DASSAULT FALCON 2000 EX | PH-VBG