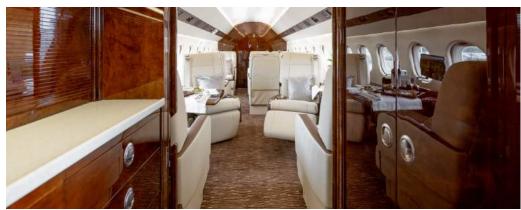

## Specifications

Range up to 6.500 km | 3.500 nm

Cruis e speed up to 900 kmh | 480 kt

Year built 2003

Year refurbished Interior 2023 & Exterior 2023

Passengers up to

Lavatory (1) back of the cabin

Zone 1: 2 single beds Zone 2:1 single and 1 double bed

Luggage capacity up to 2,9 m³, equivalent 16 bags

Cargo door dimensions 77cm (w) x 75cm (h)

Hot water boiler available

Espresso Coffee machine

Microwave

Mini-bar Cooled

In-flight information available via digital screens