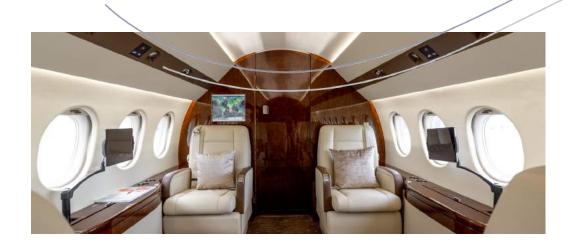

## Specifications

Range up to 6.500 km | 3.500 nm

Cruis e speed up to 900 kmh | 480 kt

Year built 2003

Year refurbished Interior 2023 & Exterior 2023

Passengers up to

Lavatory (1) back of the cabin

Zone 1: 2 single beds Zone 2:1 single and 1 double bed

Luggage capacity up to 2,9 m³, equivalent 16 bags

Cargo door dimensions 77cm (w) x 75cm (h)

Hot water boiler available

Espresso Coffee machine

Microwave

Mini-bar Cooled

In-flight information available via digital screens

In-flight entertainment available via digital screens

Satellite telephone available

\*Luggage volume is based on standard baggage dimensions of 31 cm x 52 cm x 75 cm and a standard weight of 23 kg per item. These numbers are for comparison but not limiting.