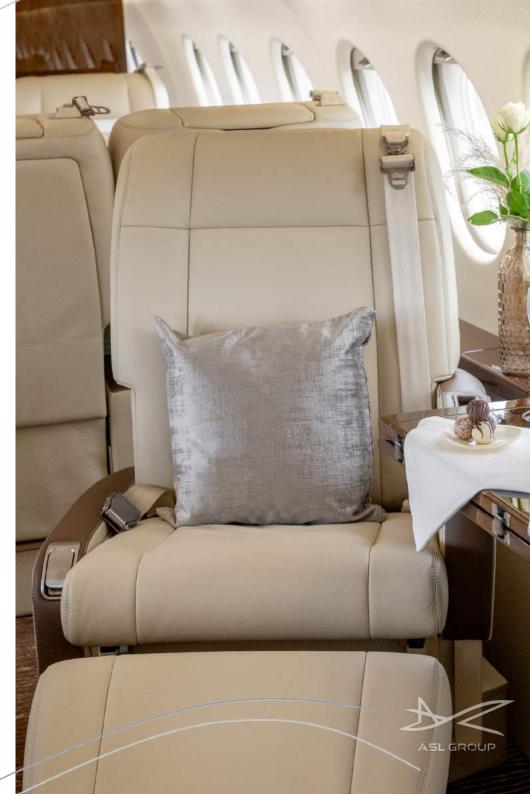

HEAVY JET
DASSAULT FALCON 2000EX

## Specifications

Range up to 6.500 km | 3.500 nm

Cruis e speed up to 900 kmh | 480 kt

Year built 2003

Year refurbished Interior 2023 & Exterior 2023

Passengers up to

Lavatory (1) back of the cabin

Zone 1: 2 single beds Zone 2:1 single and 1 double bed