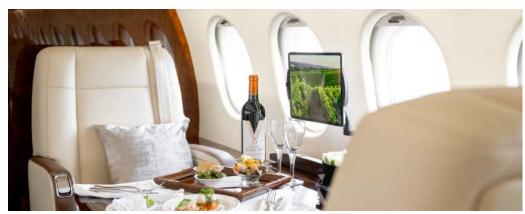

Luggage capacity up to 2,9 m³, equivalent 16 bags

Cargo door dimensions 77cm (w) x 75cm (h)

Hot water boiler available

Espresso Coffee machine

Microwave

Mini-bar Cooled

In-flight information available via digital screens