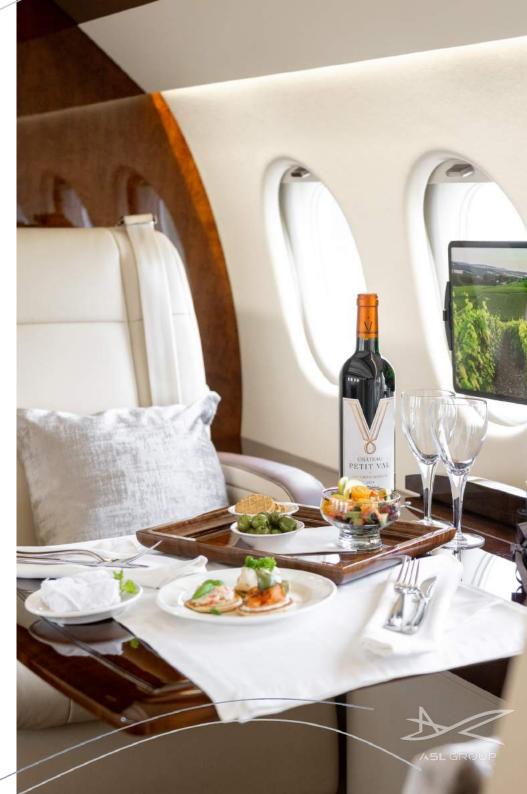

Luggage capacity up to 2,9 m³, equivalent 16 bags

Cargo door dimensions 77cm (w) x 75cm (h)

Hot water boiler available

Espresso Coffee machine

Microwave

Mini-bar Cooled

In-flight information available via digital screens

In-flight entertainment available via digital screens

Satellite telephone available

\*Luggage volume is based on standard baggage dimensions of 31 cm x 52 cm x 75 cm and a standard weight of 23 kg per item. These numbers are for comparison but not limiting.