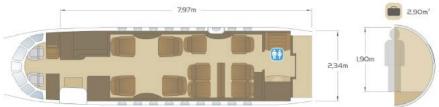

## Specifications

Range up to 6.500 km | 3.500 nm

Cruis e speed up to 900 kmh | 480 kt

Year built 2003

Year refurbished Interior 2023 & Exterior 2023

Passengers up to

Lavatory (1) back of the cabin

Zone 1: 2 single beds Zone 2:1 single and 1 double bed

Luggage capacity up to 2,9 m³, equivalent 16 bags

Cargo door dimensions 77cm (w) x 75cm (h)

Hot water boiler available

Espresso Coffee machine

Microwave

Mini-bar Cooled

In-flight information available via digital screens