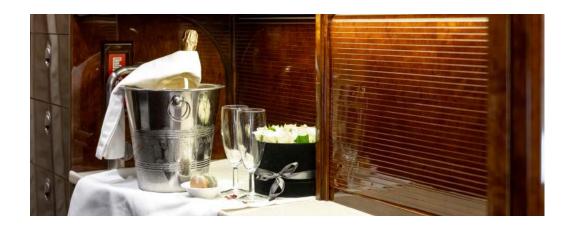

Luggage capacity up to 2,9 m³, equivalent 16 bags

Cargo door dimensions 77cm (w) x 75cm (h)

Hot water boiler available

Espresso Coffee machine

Microwave

Mini-bar Cooled

In-flight information available via digital screens