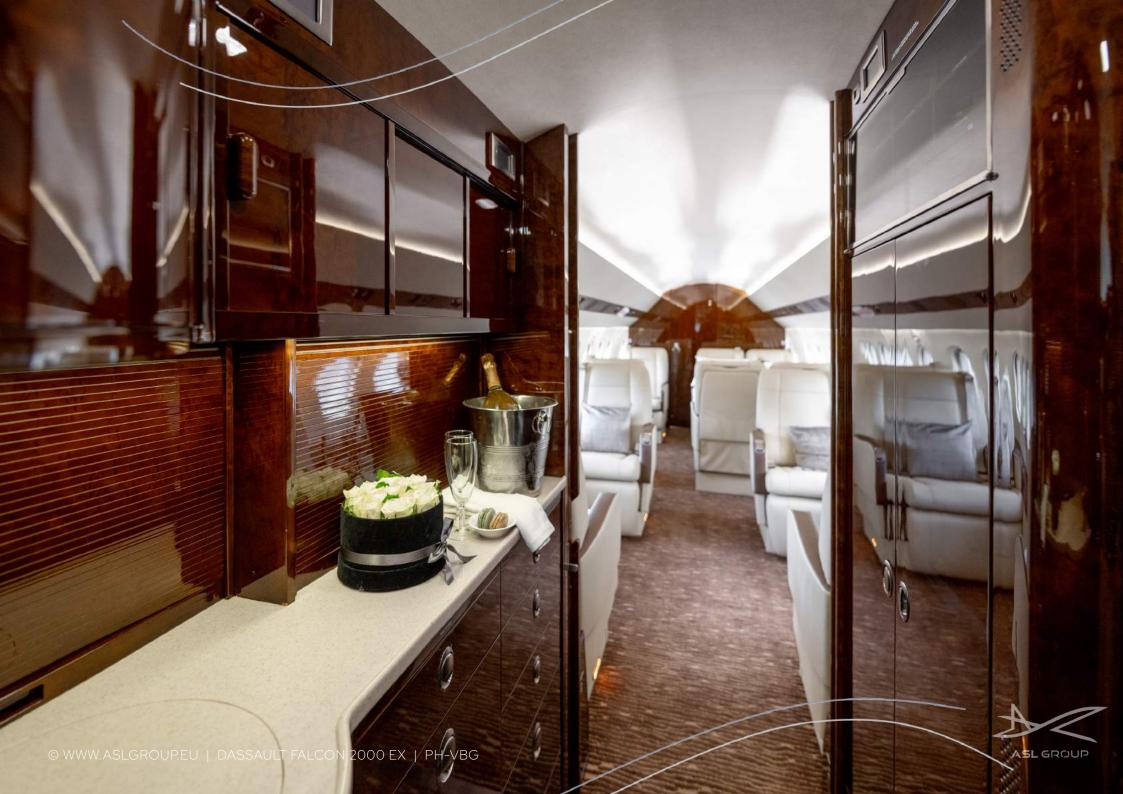

HEAVY JET
DASSAULT FALCON 2000EX

## Specifications

Range up to 6.500 km | 3.500 nm

Cruis e speed up to 900 kmh | 480 kt

Year built 2003

Year refurbished Interior 2023 & Exterior 2023

Passengers up to

Lavatory (1) back of the cabin

Zone 1: 2 single beds Zone 2:1 single and 1 double bed

Luggage capacity up to 2,9 m³, equivalent 16 bags

Cargo door dimensions 77cm (w) x 75cm (h)

Hot water boiler available

Espresso Coffee machine

Microwave

Mini-bar Cooled

In-flight information available via digital screens