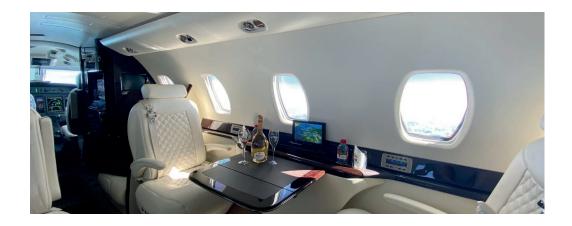

## Specifications

Range up to 5.100 km | 2.800 nm

Cruis e speed up to 840 kmh | 450 kt

Year built 2009

Year refurbished 2019 interior & 2017 exterior

Passengers up to 9 (8 club seats + 1 belted lavatory)

Lavatory (1) back of the cabin

Luggage capacity up to 2,83 m³, equivalent 13 bags

Cargo door dimensions 91 cm (w) x 54 cm (h)

Hot water available

Coffee Available

Mini-bar

Cooled

Microwave

In-flight information available via digital screens

In-flight entertainment available

Satellite telephone available

\*Luggage volume is based on standard baggage dimensions of 31 cm x 52 cm x 75 cm and a standard weight of 23 kg per item. These numbers are for comparison but not limiting.