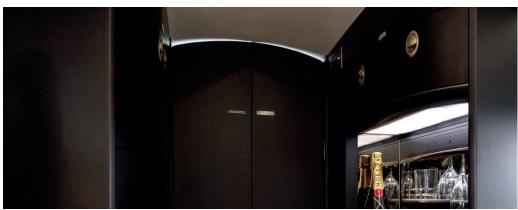

Luggage capacity up to 2,83 m³, equivalent 13 bags

Cargo door dimensions 91 cm (w) x 54 cm (h)

Hot water available

Coffee Available

Mini-bar

Cooled

Microwave

In-flight information available via digital screens