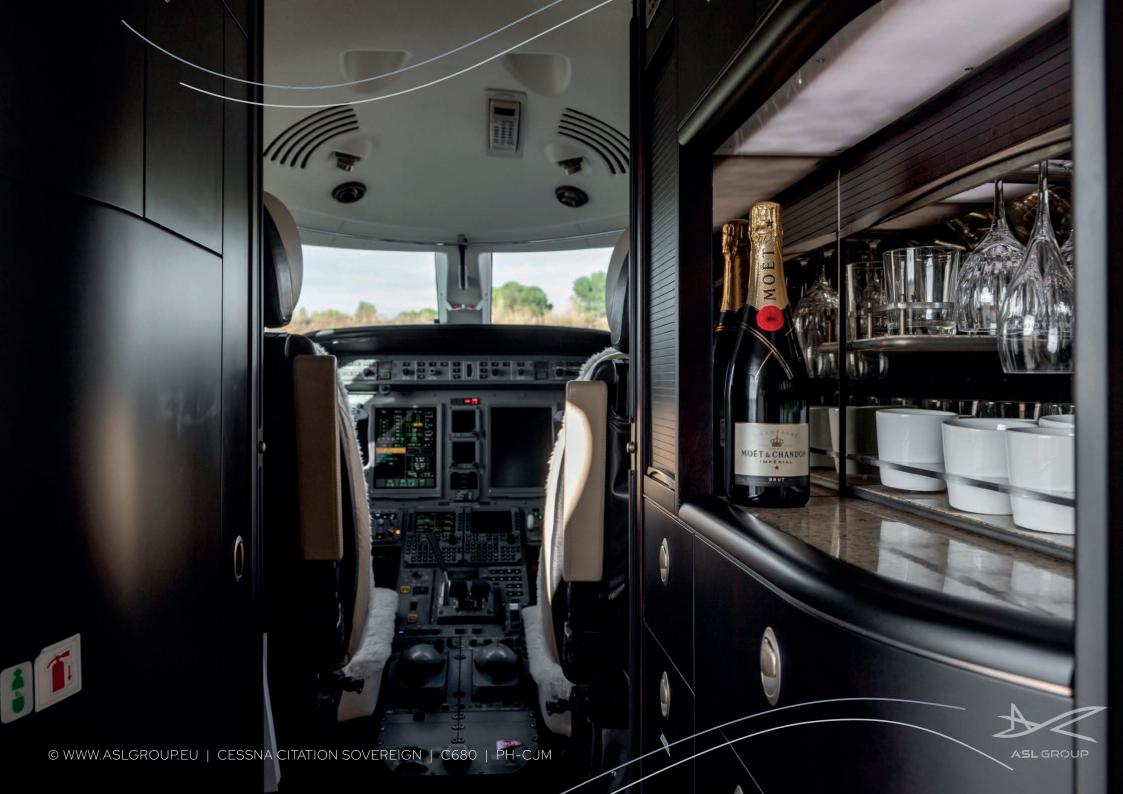

Luggage capacity up to 2,83 m³, equivalent 13 bags

Cargo door dimensions 91 cm (w) x 54 cm (h)

Hot water available

Coffee Available

Mini-bar

Cooled

Microwave

In-flight information available via digital screens

© WWW.ASLGROUP.EU | CESSNA CITATION SOVEREIGN | C680 | PH-CJM

© WWW.ASLGROUP.EU | CESSNA CITATION SOVEREIGN | C680 | PH-CJM

© WWW.ASLGROUP.EU | CESSNA CITATION SOVEREIGN | C680 | PH-CJM

www.aslgroup.eu | sales@aslgroup.eu BE +32 (0)11 29 50 16 | NL +31 (0)20 405 66 00 Headquarter Vooqdijstraat 29, 3500 Hasselt, Belgium