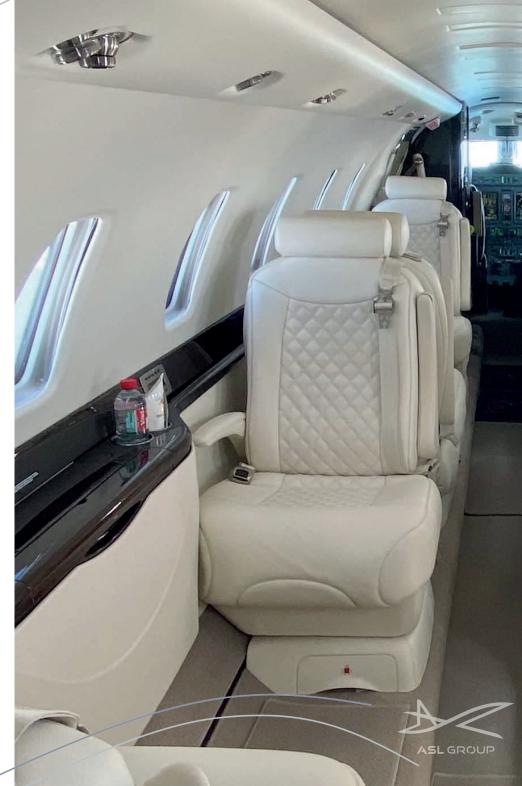

## Specifications

Range up to 5.100 km | 2.800 nm

Cruis e speed up to 840 kmh | 450 kt

Year built 2009

Year refurbished 2019 interior & 2017 exterior

Passengers up to 9 (8 club seats + 1 belted lavatory)

Lavatory (1) back of the cabin

Luggage capacity up to 2,83 m³, equivalent 13 bags

Cargo door dimensions 91 cm (w) x 54 cm (h)

Hot water available

Coffee Available

Mini-bar

Cooled

Microwave

In-flight information available via digital screens