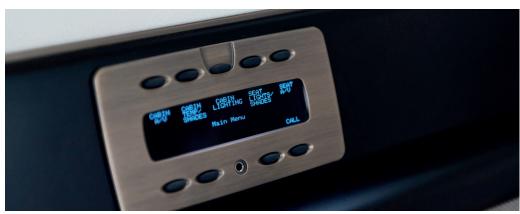

Luggage capacity up to 2,83 m³, equivalent 13 bags

Cargo door dimensions 91 cm (w) x 54 cm (h)

Hot water available

Coffee Available

Mini-bar

Cooled

Microwave

In-flight information available via digital screens

In-flight entertainment available

Satellite telephone available

\*Luggage volume is based on standard baggage dimensions of 31 cm x 52 cm x 75 cm and a standard weight of 23 kg per item. These numbers are for comparison but not limiting.