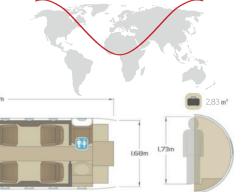

## Specifications

Range up to 5.100 km | 2.800 nm

Cruis e speed up to 840 kmh | 450 kt

Year built 2009

Year refurbished 2019 interior & 2017 exterior

Passengers up to 9 (8 club seats + 1 belted lavatory)

Lavatory (1) back of the cabin

Luggage capacity up to 2,83 m³, equivalent 13 bags

Cargo door dimensions 91 cm (w) x 54 cm (h)

Hot water available

Coffee Available

Mini-bar

Cooled

Microwave

In-flight information available via digital screens

In-flight entertainment available

Satellite telephone available

\*Luggage volume is based on standard baggage dimensions of 31 cm x 52 cm x 75 cm and a standard weight of 23 kg per item. These numbers are for comparison but not limiting.