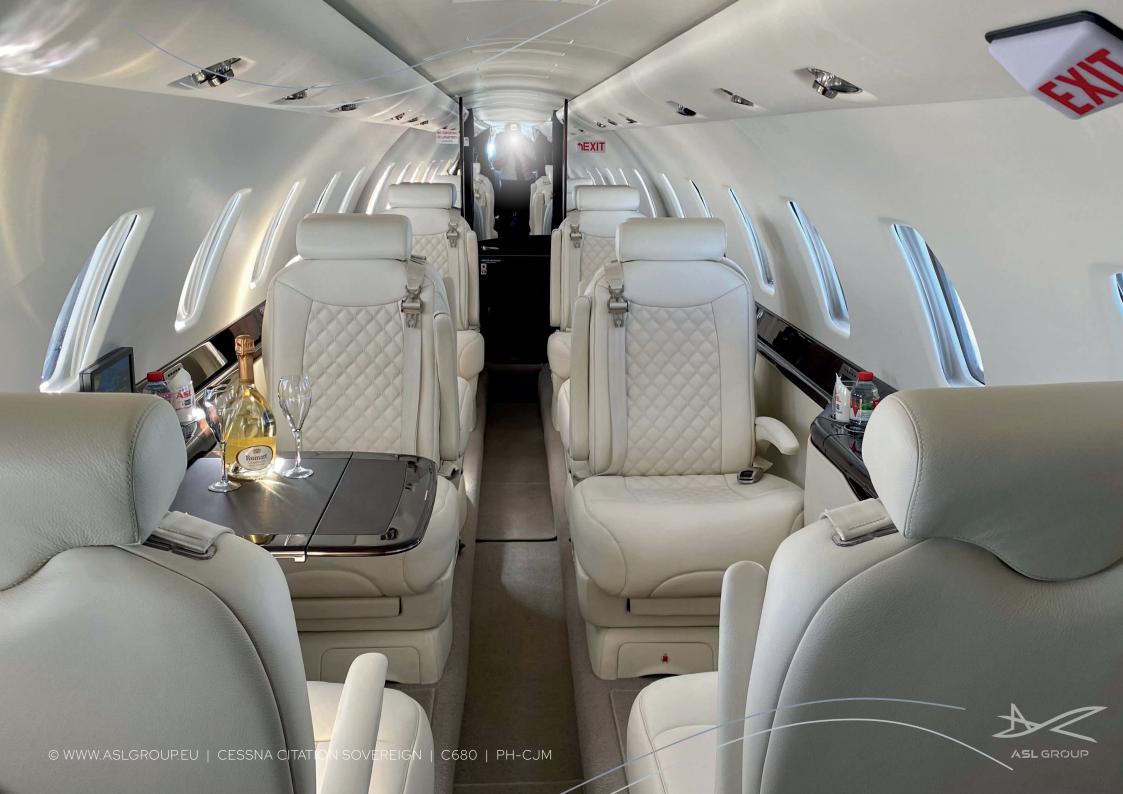

## Specifications

Range up to 5.100 km | 2.800 nm

Cruis e speed up to 840 kmh | 450 kt

Year built 2009

Year refurbished 2019 interior & 2017 exterior

Passengers up to 9 (8 club seats + 1 belted lavatory)

Lavatory (1) back of the cabin

Luggage capacity up to 2,83 m³, equivalent 13 bags

Cargo door dimensions 91 cm (w) x 54 cm (h)

Hot water available

Coffee Available

Mini-bar

Cooled

Microwave

In-flight information available via digital screens

In-flight entertainment available

Satellite telephone available

\*Luggage volume is based on standard baggage dimensions of 31 cm x 52 cm x 75 cm and a standard weight of 23 kg per item. These numbers are for comparison but not limiting.

© WWW.ASLGROUP.EU | CESSNA CITATION SOVEREIGN | C680 | PH-CJM

© WWW.ASLGROUP.EU | CESSNA CITATION SOVEREIGN | C680 | PH-CJM

© WWW.ASLGROUP.EU | CESSNA CITATION SOVEREIGN | C680 | PH-CJM

www.aslgroup.eu | sales@aslgroup.eu BE +32 (0)11 29 50 16 | NL +31 (0)20 405 66 00 Headquarter Vooqdijstraat 29, 3500 Hasselt, Belgium