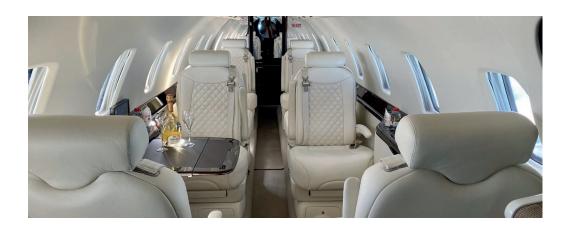

## Specifications

Range up to 5.100 km | 2.800 nm

Cruis e speed up to 840 kmh | 450 kt

Year built 2009

Year refurbished 2019 interior & 2017 exterior

Passengers up to 9 (8 club seats + 1 belted lavatory)

Lavatory (1) back of the cabin

Luggage capacity up to 2,83 m³, equivalent 13 bags

Cargo door dimensions 91 cm (w) x 54 cm (h)

Hot water available

Coffee Available

Mini-bar

Cooled

Microwave

In-flight information available via digital screens

In-flight entertainment available

Satellite telephone available

\*Luggage volume is based on standard baggage dimensions of 31 cm x 52 cm x 75 cm and a standard weight of 23 kg per item. These numbers are for comparison but not limiting.