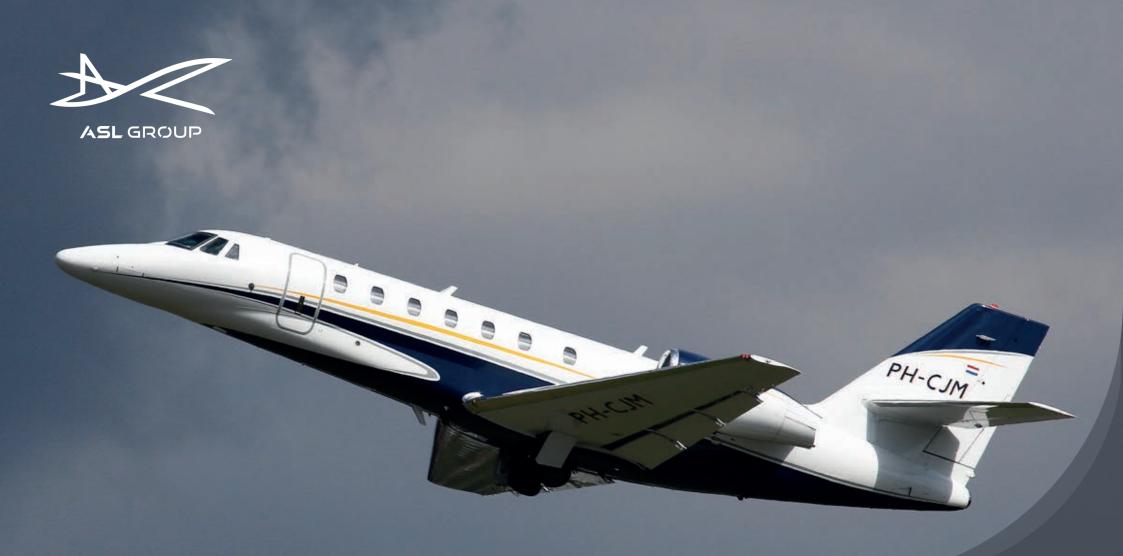

SUPER MIDSIZE JET
CESSNA CITATION SOVEREIGN

## Specifications

Range up to 5.100 km | 2.800 nm

Cruis e speed up to 840 kmh | 450 kt

Year built 2009

Year refurbished 2019 interior & 2017 exterior

Passengers up to 9 (8 club seats + 1 belted lavatory)

Lavatory (1) back of the cabin