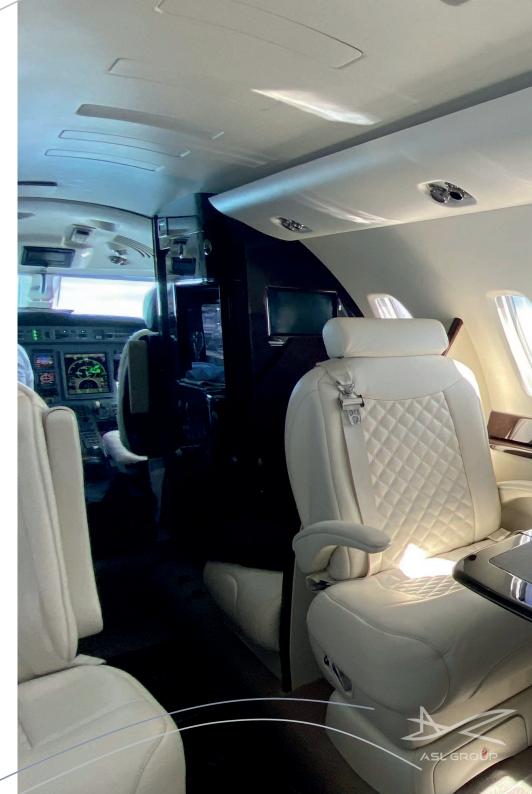

## Specifications

Range up to 5.100 km | 2.800 nm

Cruis e speed up to 840 kmh | 450 kt

Year built 2009

Year refurbished 2019 interior & 2017 exterior

Passengers up to 9 (8 club seats + 1 belted lavatory)

Lavatory (1) back of the cabin