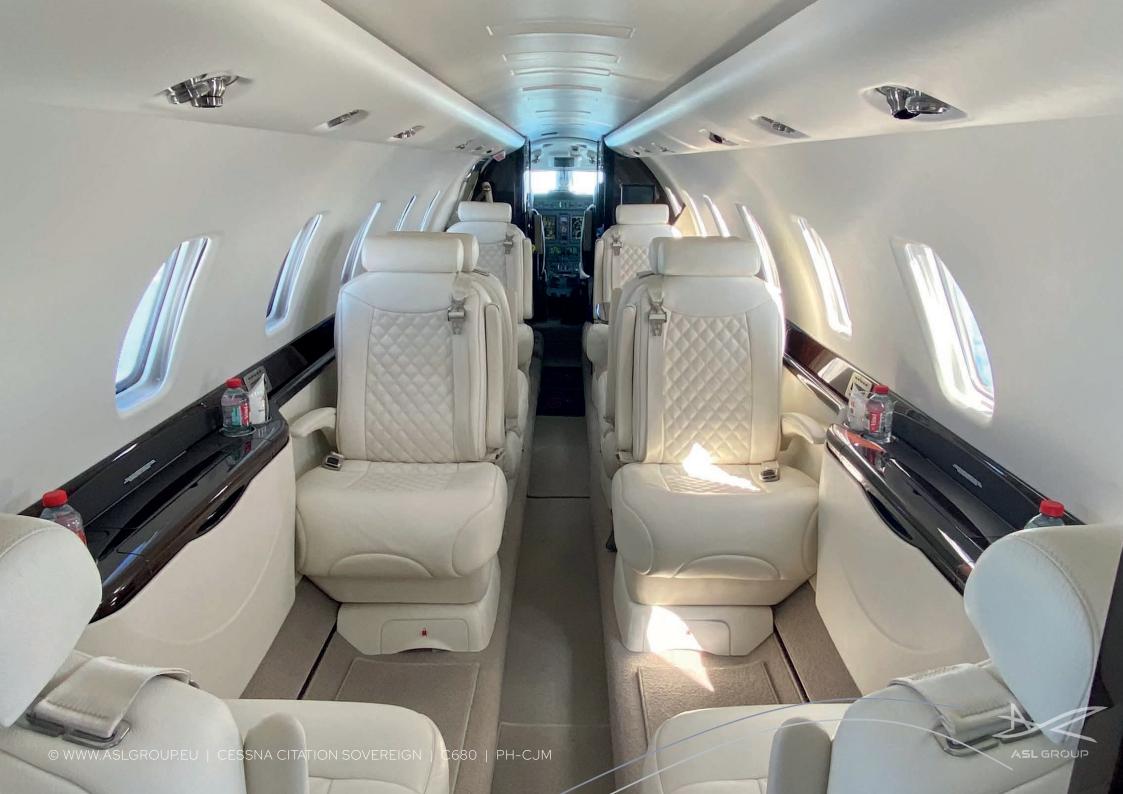

## Specifications

Range up to 5.100 km | 2.800 nm

Cruis e speed up to 840 kmh | 450 kt

Year built 2009

Year refurbished 2019 interior & 2017 exterior

Passengers up to 9 (8 club seats + 1 belted lavatory)

Lavatory (1) back of the cabin

Luggage capacity up to 2,83 m³, equivalent 13 bags

Cargo door dimensions 91 cm (w) x 54 cm (h)

Hot water available

Coffee Available

Mini-bar

Cooled

Microwave

In-flight information available via digital screens

In-flight entertainment available

Satellite telephone available

\*Luggage volume is based on standard baggage dimensions of 31 cm x 52 cm x 75 cm and a standard weight of 23 kg per item. These numbers are for comparison but not limiting.