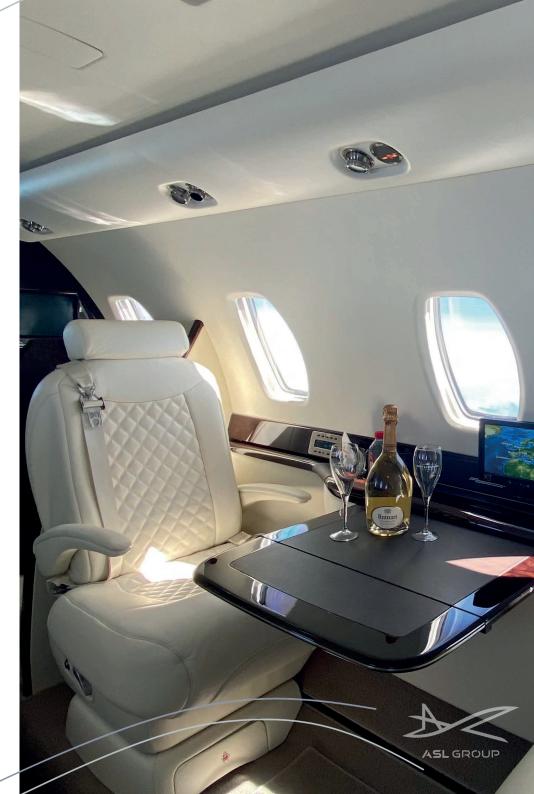

## Specifications

Range up to 5.100 km | 2.800 nm

Cruis e speed up to 840 kmh | 450 kt

Year built 2009

Year refurbished 2019 interior & 2017 exterior

Passengers up to 9 (8 club seats + 1 belted lavatory)

Lavatory (1) back of the cabin

Luggage capacity up to 2,83 m³, equivalent 13 bags

Cargo door dimensions 91 cm (w) x 54 cm (h)

Hot water available

Coffee Available

Mini-bar

Cooled

Microwave

In-flight information available via digital screens

In-flight entertainment available

Satellite telephone available

\*Luggage volume is based on standard baggage dimensions of 31 cm x 52 cm x 75 cm and a standard weight of 23 kg per item. These numbers are for comparison but not limiting.