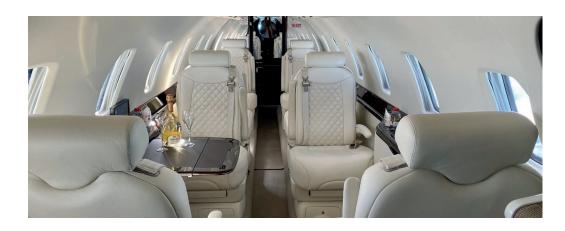

SUPER MIDSIZE JET
CESSNA CITATION SOVEREIGN

## Specifications

Range up to 5.100 km | 2.800 nm

Cruis e speed up to 840 kmh | 450 kt

Year built 2009

Year refurbished 2019 interior & 2017 exterior

Passengers up to 9 (8 club seats, 1 side facing, 1 jump)

Lavatory (1) back of the cabin

Luggage capacity up to 2,83 m³, equivalent 13 bags

Cargo door dimensions 91 cm (w) x 54 cm (h)

Hot water available

Coffee Available

Mini-bar

Cooled

Microwave