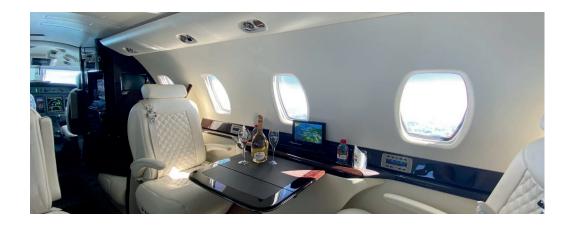

## Specifications

Range up to 5.100 km | 2.800 nm

Cruis e speed up to 840 kmh | 450 kt

Year built 2009

Year refurbished 2019 interior & 2017 exterior

Passengers up to 9 (8 club seats, 1 side facing, 1 jump)

Lavatory (1) back of the cabin

Luggage capacity up to 2,83 m³, equivalent 13 bags

Cargo door dimensions 91 cm (w) x 54 cm (h)

Hot water available

Coffee Available

Mini-bar

Cooled

Microwave

In-flight information available via digital screens

In-flight entertainment available

Satellite telephone available

\*Luggage volume is based on standard baggage dimensions of 31 cm  $\times$  52 cm  $\times$  75 cm and a standard weight of 23 kg per item. These numbers are for comparison but not limiting. It is advisable to combine several smaller bags with regular sizes to optimize cargo loading.