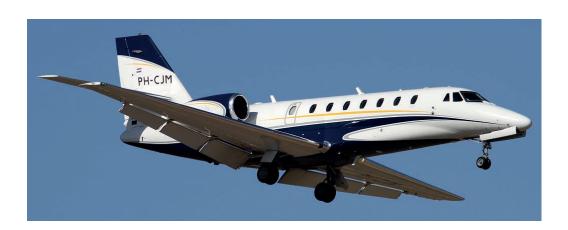

e



In-flight information available via digital screens



In-flight entertainment available



Satellite telephone available



\*Luggage volume is based on standard baggage dimensions of 31 cm  $\times$  52 cm  $\times$  75 cm and a standard weight of 23 kg per item. These numbers are for comparison but not limiting. It is advisable to combine several smaller bags with regular sizes to optimize cargo loading.

> \*These numbers are for reference only and based on maximum range calculations. The actual range of an aircraft depends on actual weather conditions, aircraft configuration, loading, routing, and other typical flight variables.











© WWW.ASLGROUP.EU | CESSNA CITATION SOVEREIGN | C680 | PH-CJM











© WWW.ASLGROUP.EU | CESSNA CITATION SOVEREIGN | C680 | PH-CJM











© WWW.ASLGROUP.EU | CESSNA CITATION SOVEREIGN | C680 | PH-CJM





www.aslgroup.eu | sales@aslgroup.eu BE +32 (0)11 29 50 16 | NL +31 (0)20 405 66 00 Headquarter Vooqdijstraat 29, 3500 Hasselt, Belgium



## ANTWERP | BRUSSELS | LIEGE | KORTRIJK | AMSTERDAM | ROTTERDAM | MAASTRICHT | EINDHOVEN | GRONINGEN

© These specifications and descriptions as presented are, under preservation of all rights, subject to verification and inspection of the interested party. This introductory information provided is confidential, private, and only for the use of the intended recipient. This information does not represent a binding offer and the aircraft is subject to prior sale and/or withdrawal from the market at any time. All graphics, images and numbers are subject to copyrights.