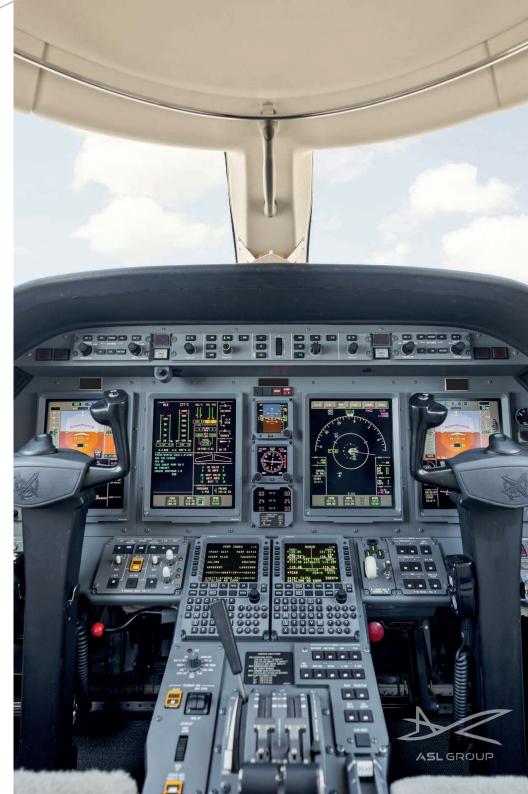

In-flight information available via digital screens

In-flight entertainment available

Satellite telephone available

\*Luggage volume is based on standard baggage dimensions of 31 cm  $\times$  52 cm  $\times$  75 cm and a standard weight of 23 kg per item. These numbers are for comparison but not limiting. It is advisable to combine several smaller bags with regular sizes to optimize cargo loading.