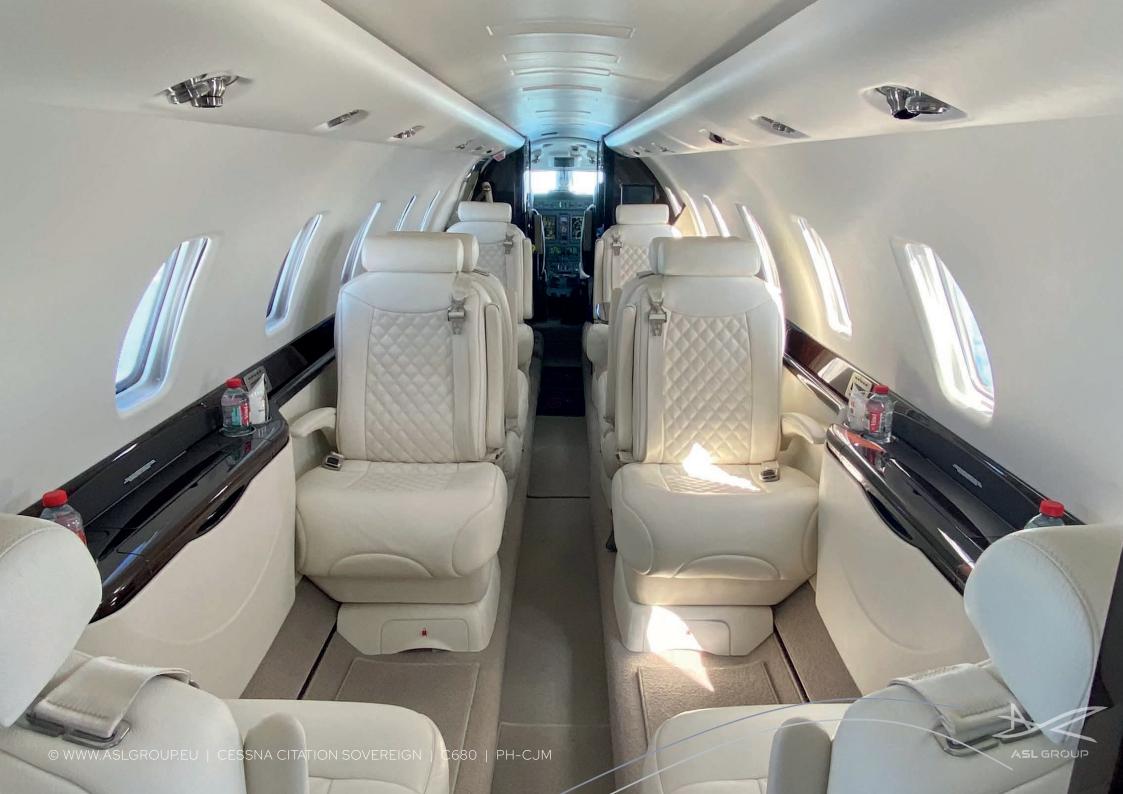

## Specifications

Range up to 5.100 km | 2.800 nm

Cruis e speed up to 840 kmh | 450 kt

Year built 2009

Year refurbished 2019 interior & 2017 exterior

Passengers up to 9 (8 club seats, 1 side facing, 1 jump)

Lavatory (1) back of the cabin

Luggage capacity up to 2,83 m³, equivalent 13 bags

Cargo door dimensions 91 cm (w) x 54 cm (h)

Hot water available

Coffee Available

Mini-bar

Cooled

Microwave

In-flight information available via digital screens

In-flight entertainment available

Satellite telephone available

\*Luggage volume is based on standard baggage dimensions of 31 cm  $\times$  52 cm  $\times$  75 cm and a standard weight of 23 kg per item. These numbers are for comparison but not limiting. It is advisable to combine several smaller bags with regular sizes to optimize cargo loading.