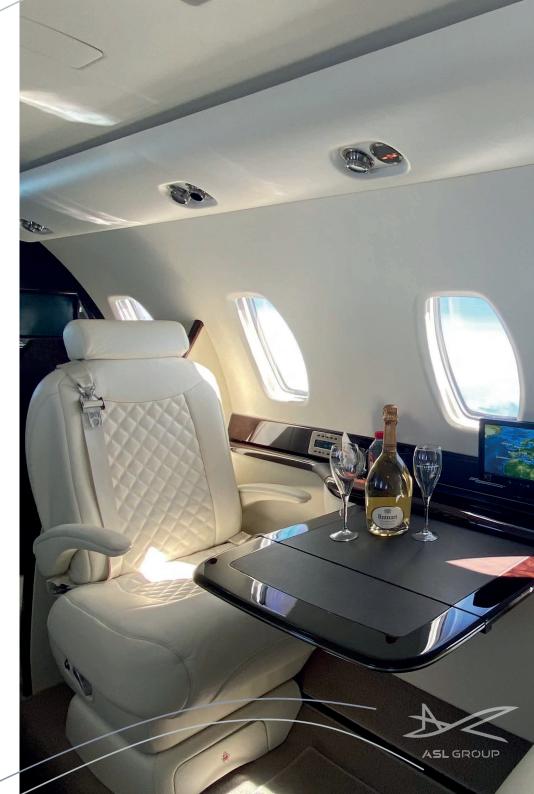

SUPER MIDSIZE JET
CESSNA CITATION SOVEREIGN

## Specifications

Range up to 5.100 km | 2.800 nm

Cruis e speed up to 840 kmh | 450 kt

Year built 2009

Year refurbished 2019 interior & 2017 exterior

Passengers up to 9 (8 club seats, 1 side facing, 1 jump)

Lavatory (1) back of the cabin

Luggage capacity up to 2,83 m³, equivalent 13 bags

Cargo door dimensions 91 cm (w) x 54 cm (h)

Hot water available

Coffee Available

Mini-bar

Cooled

Microwave