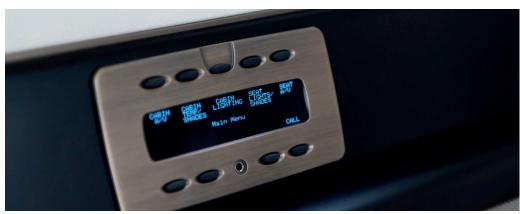

In-flight information available via digital screens

In-flight entertainment available

Satellite telephone available

\*Luggage volume is based on standard baggage dimensions of 31 cm  $\times$  52 cm  $\times$  75 cm and a standard weight of 23 kg per item. These numbers are for comparison but not limiting. It is advisable to combine several smaller bags with regular sizes to optimize cargo loading.