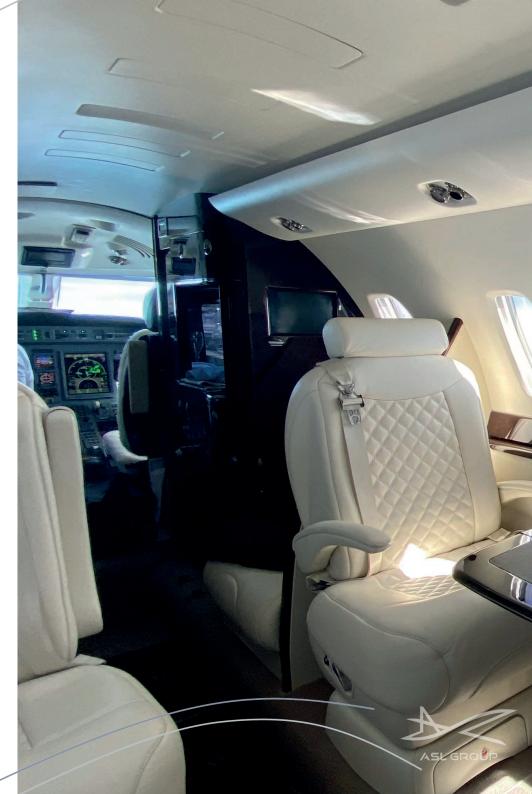

## Specifications

Range up to 5.100 km | 2.800 nm

Cruis e speed up to 840 kmh | 450 kt

Year built 2009

Year refurbished 2019 interior & 2017 exterior

Passengers up to 9 (8 club seats, 1 side facing, 1 jump)

In-flight information available via digital screens

In-flight entertainment available

Satellite telephone available

\*Luggage volume is based on standard baggage dimensions of 31 cm  $\times$  52 cm  $\times$  75 cm and a standard weight of 23 kg per item. These numbers are for comparison but not limiting. It is advisable to combine several smaller bags with regular sizes to optimize cargo loading.