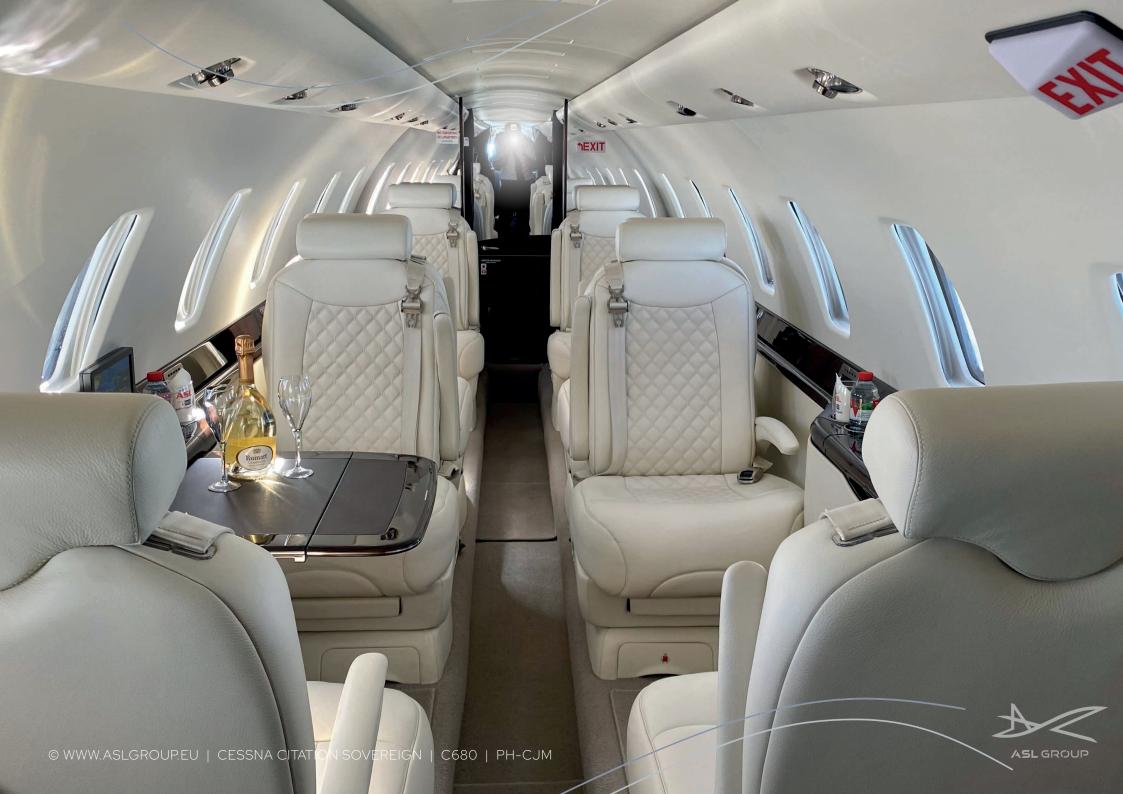

SUPER MIDSIZE JET
CESSNA CITATION SOVEREIGN

## Specifications

Range up to 5.100 km | 2.800 nm

Cruis e speed up to 840 kmh | 450 kt

Year built 2009

Year refurbished 2019 interior & 2017 exterior

Passengers up to 9 (8 club seats, 1 side facing, 1 jump)

Lavatory (1) back of the cabin

Luggage capacity up to 2,83 m³, equivalent 13 bags

Cargo door dimensions 91 cm (w) x 54 cm (h)

Hot water available

Coffee Available

Mini-bar

Cooled

Microwave

© WWW.ASLGROUP.EU | CESSNA CITATION SOVEREIGN | C680 | PH-CJM

© WWW.ASLGROUP.EU | CESSNA CITATION SOVEREIGN | C680 | PH-CJM

© WWW.ASLGROUP.EU | CESSNA CITATION SOVEREIGN | C680 | PH-CJM

www.aslgroup.eu | sales@aslgroup.eu BE +32 (0)11 29 50 16 | NL +31 (0)20 405 66 00 Headquarter Vooqdijstraat 29, 3500 Hasselt, Belgium