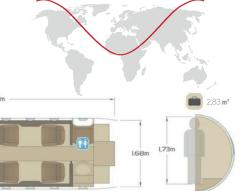

## Specifications

Range up to 5.100 km | 2.800 nm

Cruis e speed up to 840 kmh | 450 kt

Year built 2009

Year refurbished 2019 interior & 2017 exterior

Passengers up to 9 (8 club seats, 1 side facing, 1 jump)

Lavatory (1) back of the cabin

Luggage capacity up to 2,83 m³, equivalent 13 bags

Cargo door dimensions 91 cm (w) x 54 cm (h)

Hot water available

Coffee Available

Mini-bar

Cooled

Microwave

> \*These numbers are for reference only and based on maximum range calculations. The actual range of an aircraft depends on actual weather conditions, aircraft configuration, loading, routing, and other typical flight variables.