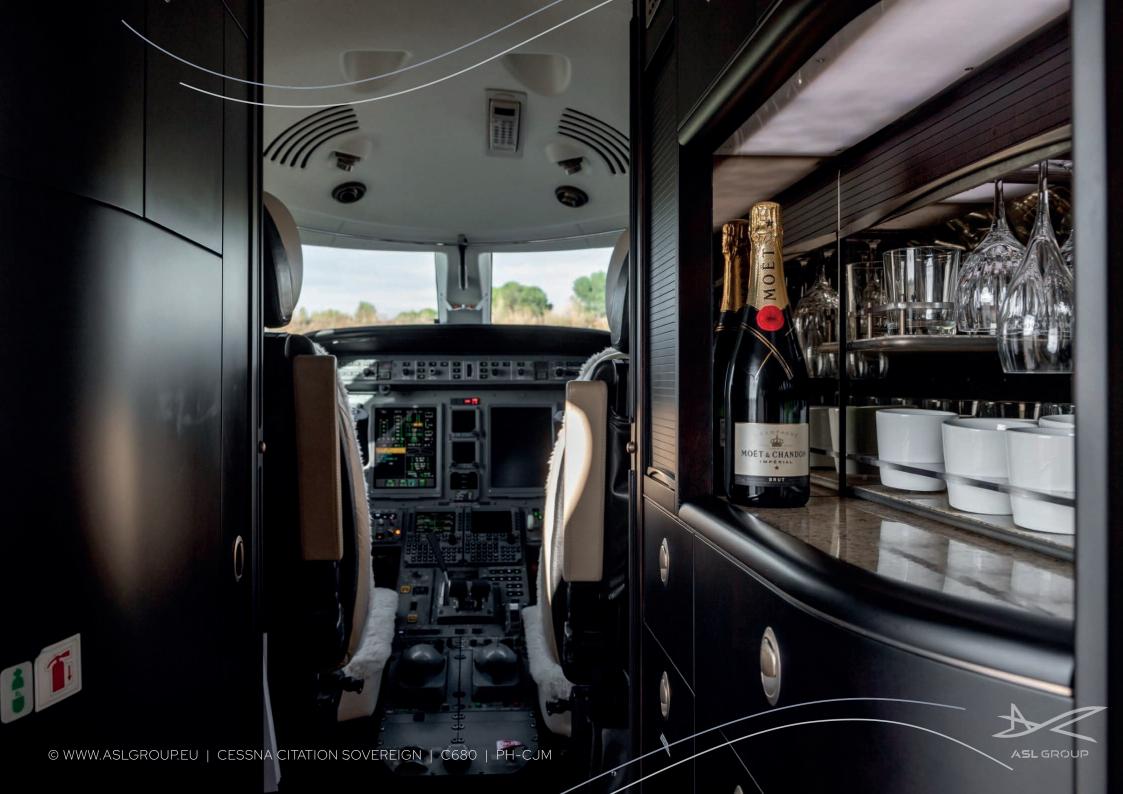

Lavatory (1) back of the cabin

Luggage capacity up to 2,83 m³, equivalent 13 bags

Cargo door dimensions 91 cm (w) x 54 cm (h)

Hot water available

Coffee Available

Mini-bar

Cooled

Microwave