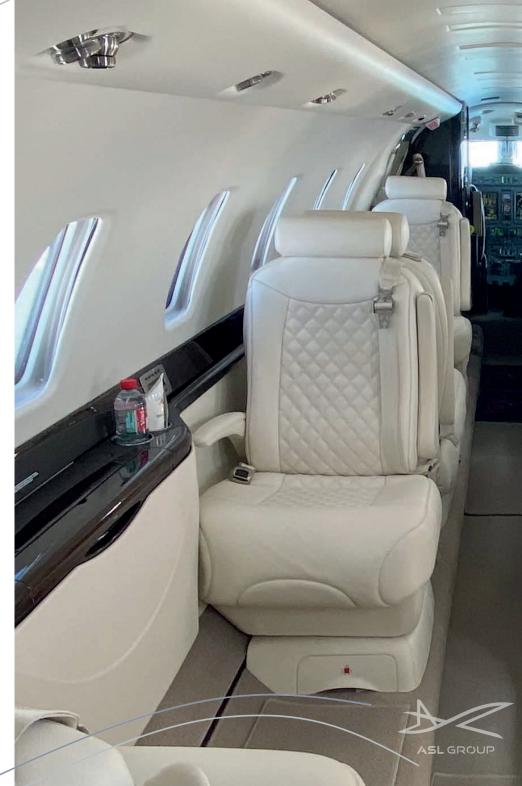

## Specifications

Range up to 5.100 km | 2.800 nm

Cruis e speed up to 840 kmh | 450 kt

Year built 2009

Year refurbished 2019 interior & 2017 exterior

Passengers up to 9 (8 club seats, 1 side facing, 1 jump)

Lavatory (1) back of the cabin

Luggage capacity up to 2,83 m³, equivalent 13 bags

Cargo door dimensions 91 cm (w) x 54 cm (h)

Hot water available

Coffee Available

Mini-bar

Cooled

Microwave