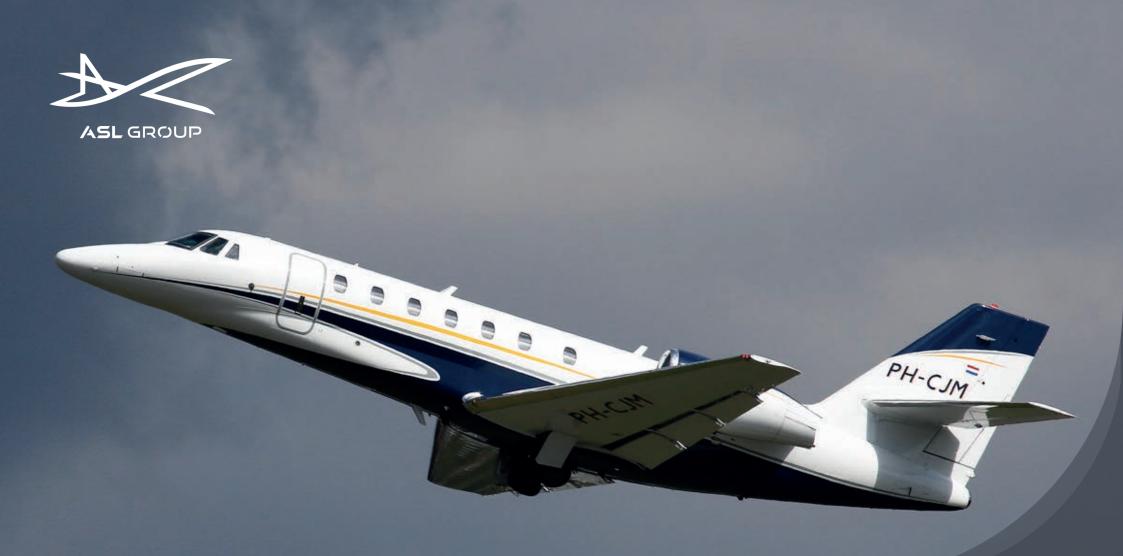

SUPER MIDSIZE JET
CESSNA CITATION SOVEREIGN

## Specifications

Range up to 5.100 km | 2.800 nm

Cruis e speed up to 840 kmh | 450 kt

Year built 2009

Year refurbished 2019 interior & 2017 exterior

Passengers up to 9 (8 club seats, 1 side facing, 1 jump)