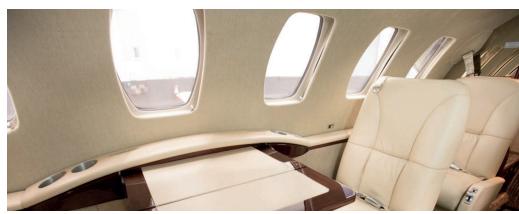

## Specifications

Range up to 2.400 km | 1.300 nm

Cruis e speed up to 740 kmh | 400 kt

Year built 2012

Passengers up to 7 (7 seats &1 lavatory)

Lavatory (1) back of the cabin

Luggage capacity up to 1,42 m³, equivalent 7 bags