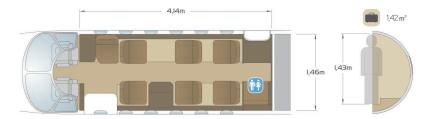

## Specifications

Range up to 2.400 km | 1.300 nm

Cruis e speed up to 740 kmh | 400 kt

Year built 2012

Passengers up to 7 (7 seats &1 lavatory)

Lavatory (1) back of the cabin

Luggage capacity up to 1,42 m³, equivalent 7 bags

Cargo door dimensions 66 cm (w) x 50 cm (h)

Hot water available in flight

Coffee available in flight

Mini-bar Cooled

Satellite telephone

\*Luggage volume is based on standard baggage dimensions of 31 cm x 52 cm x 75 cm and a standard weight of 23 kg per item. These numbers are for comparison but not limiting. It is advisable to combine several smaller bags with regular sizes to optimize cargo loading.