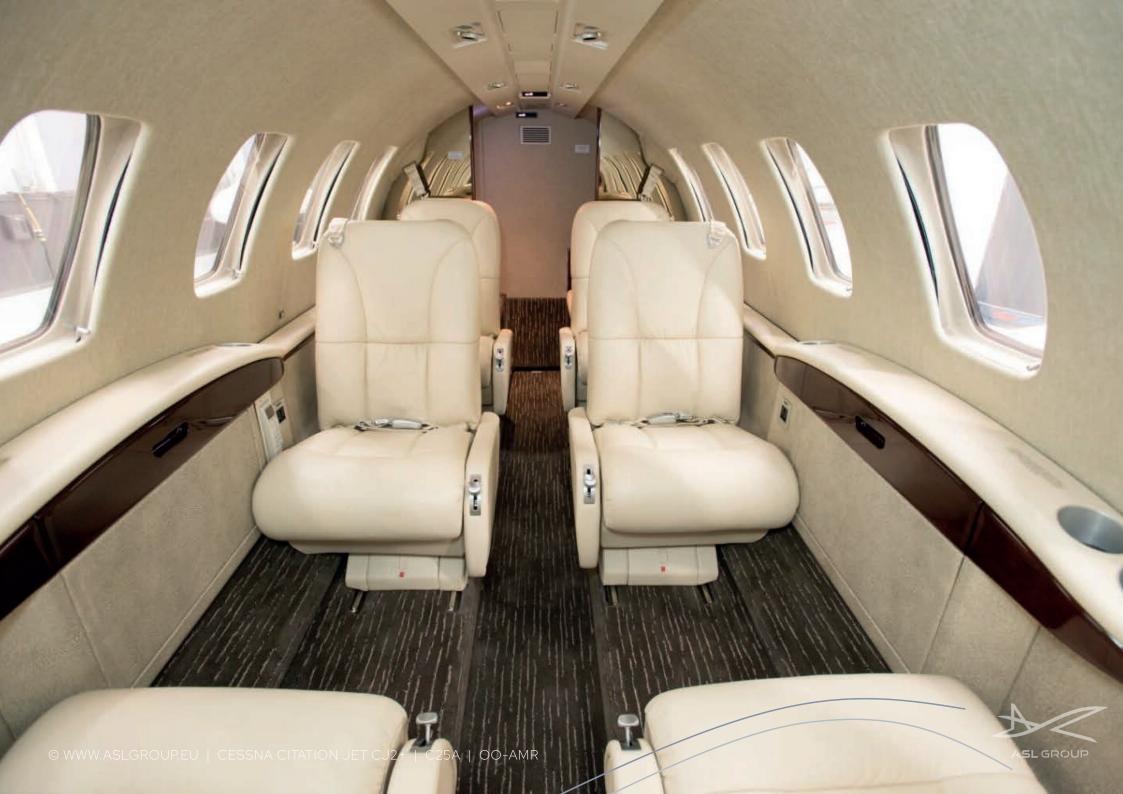

## Specifications

Range up to 2.400 km | 1.300 nm

Cruis e speed up to 740 kmh | 400 kt

Year built 2012

Passengers up to 7 (7 seats &1 lavatory)

Lavatory (1) back of the cabin

Luggage capacity up to 1,42 m³, equivalent 7 bags

Cargo door dimensions 66 cm (w) x 50 cm (h)

Hot water available in flight

Coffee available in flight

Mini-bar Cooled

Satellite telephone

\*Luggage volume is based on standard baggage dimensions of 31 cm x 52 cm x 75 cm and a standard weight of 23 kg per item. These numbers are for comparison but not limiting. It is advisable to combine several smaller bags with regular sizes to optimize cargo loading.