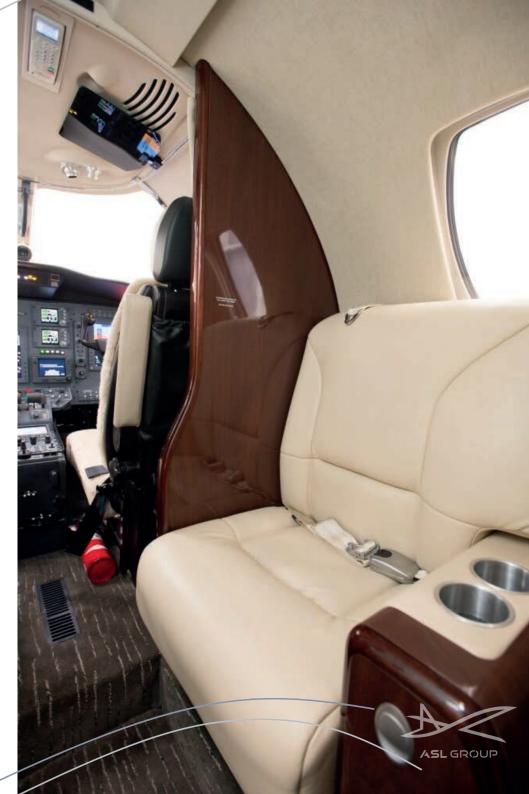

## Specifications

Range up to 2.400 km | 1.300 nm

Cruis e speed up to 740 kmh | 400 kt

Year built 2012

Passengers up to 7 (7 seats &1 lavatory)

Lavatory (1) back of the cabin

Luggage capacity up to 1,42 m³, equivalent 7 bags