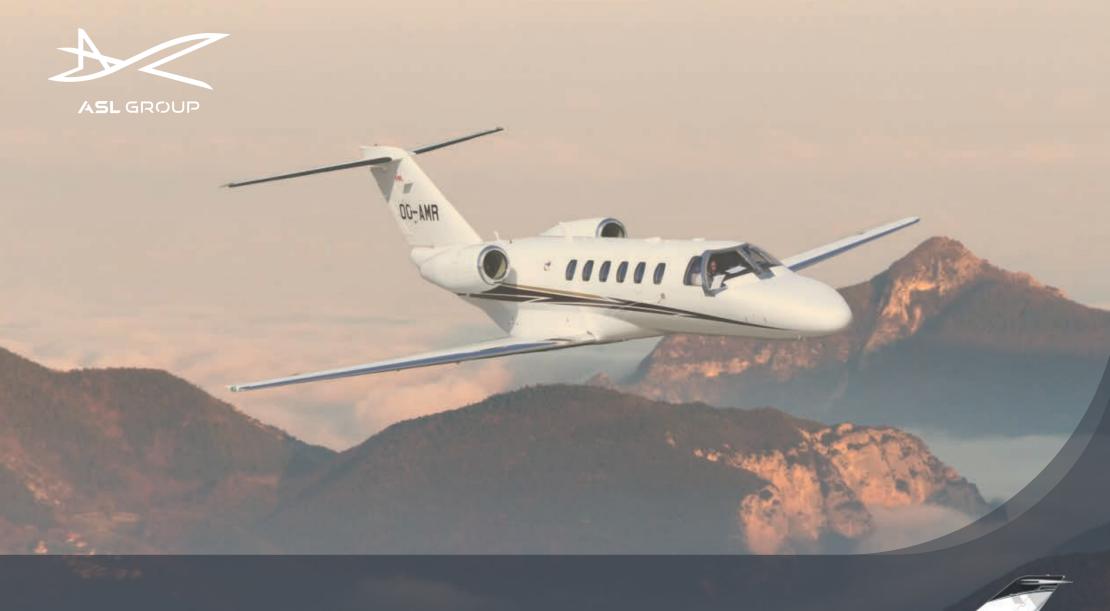

LIGHT JET
CESSNA CITATION JET CJ2+

## Specifications

Range up to 2.400 km | 1.300 nm

Cruis e speed up to 740 kmh | 400 kt

Year built 2012

Passengers up to 7 (7 seats &1 lavatory)

Lavatory (1) back of the cabin

Luggage capacity up to 1,42 m³, equivalent 7 bags