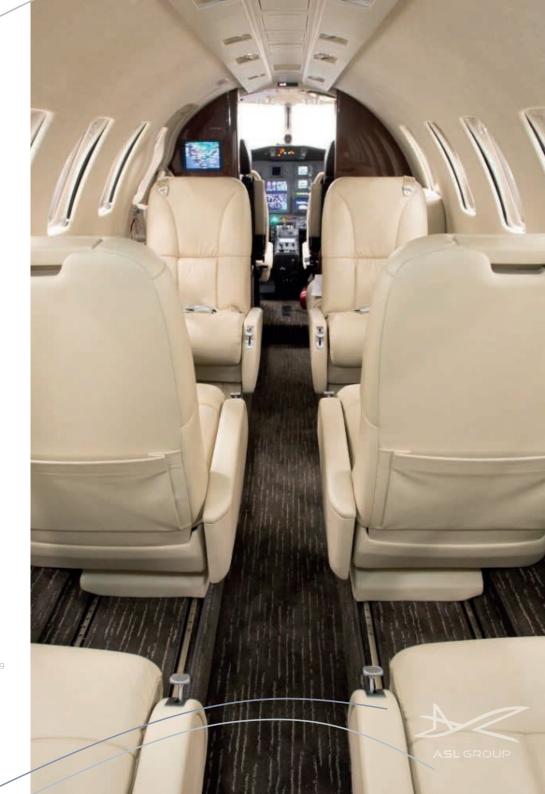

## Specifications

Range up to 2.400 km | 1.300 nm

Cruis e speed up to 740 kmh | 400 kt

Year built 2012

Passengers up to 7 (7 seats &1 lavatory)

Lavatory (1) back of the cabin

Luggage capacity up to 1,42 m³, equivalent 7 bags