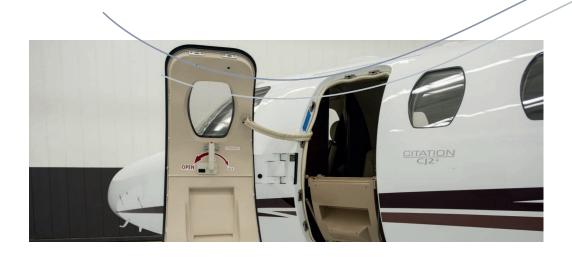

Cargo door dimensions 66 cm (w) x 50 cm (h)

Hot water available in flight

Coffee available in flight

Mini-bar Cooled

Satellite telephone

\*Luggage volume is based on standard baggage dimensions of 31 cm x 52 cm x 75 cm and a standard weight of 23 kg per item. These numbers are for comparison but not limiting. It is advisable to combine several smaller bags with regular sizes to optimize cargo loading.