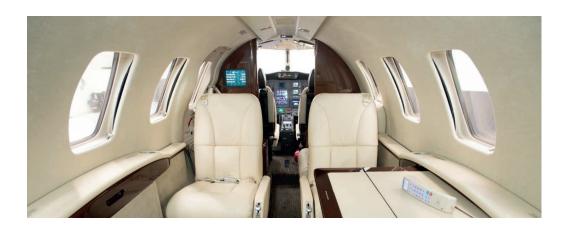

## Specifications

Range up to 2.400 km | 1.300 nm

Cruis e speed up to 740 kmh | 400 kt

Year built 2012

Passengers up to 7 (7 seats &1 lavatory)

Lavatory (1) back of the cabin

Luggage capacity up to 1,42 m³, equivalent 7 bags