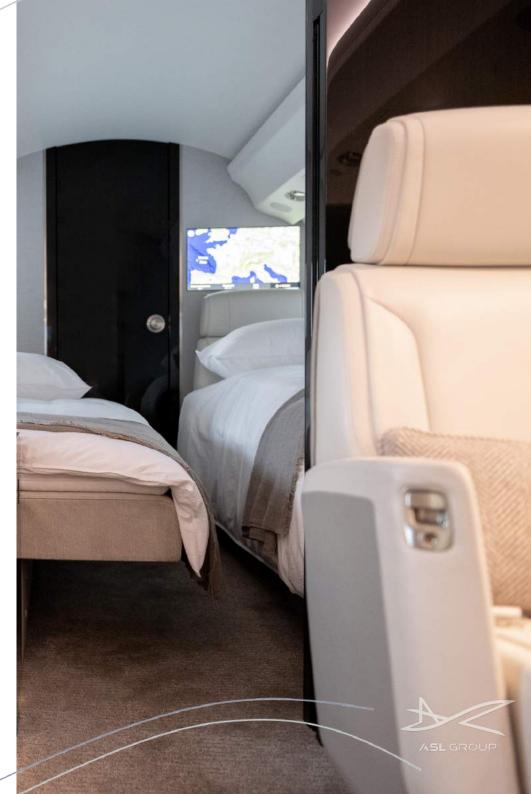

## Specifications

Range up to 12.220 km | 6.600 nm

Cruis e speed up to 1.100 kmh | 600 kt

Year built 2022

Passengers up to

Satellite telephone available

Lavatory (2) front and back

In-flight availability

Luggage capacity up to 5,52 m³, equivalent 36 bags

Cargo door dimensions

Hot water boiler available

Espresso
Coffee machine

Microwave

Mini-bar Cooled

In-flight information available via digital screens

In-flight entertainment available via digital screens