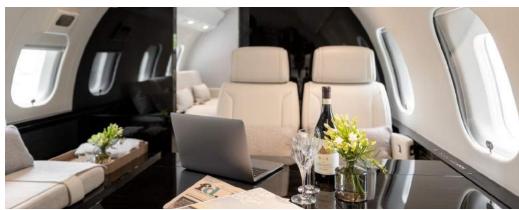

## Specifications

Range up to 12.220 km | 6.600 nm

Cruis e speed up to 1.100 kmh | 600 kt

Year built 2022

Passengers up to

Satellite telephone available

Lavatory (2) front and back

In-flight availability

Luggage capacity up to 5,52 m³, equivalent 36 bags

Cargo door dimensions

Hot water boiler available

Espresso
Coffee machine

Microwave

Mini-bar Cooled

In-flight information available via digital screens

In-flight entertainment available via digital screens