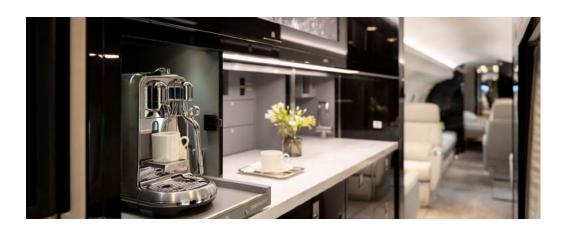

Luggage capacity up to 5,52 m³, equivalent 36 bags

Cargo door dimensions

Hot water boiler available

Espresso
Coffee machine

Microwave

Mini-bar Cooled

In-flight information available via digital screens

In-flight entertainment available via digital screens