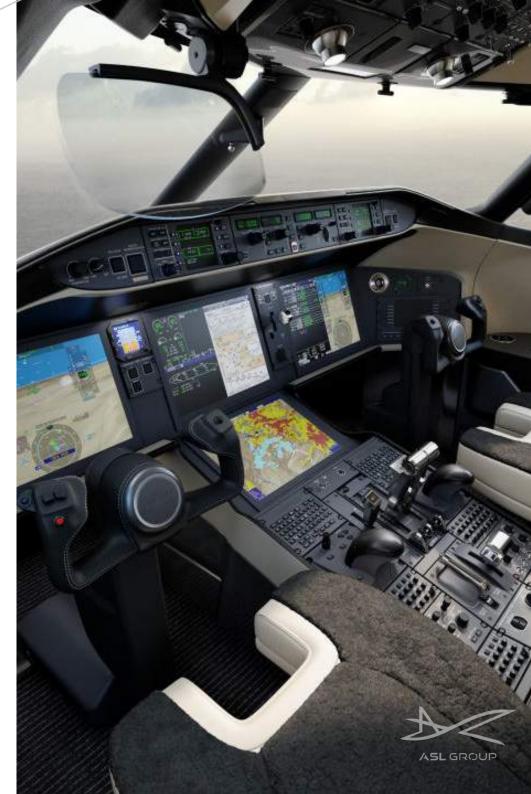

## Specifications

Range up to 12.220 km | 6.600 nm

Cruis e speed up to 1.100 kmh | 600 kt

Year built 2022

Passengers up to

Satellite telephone available

Lavatory (2) front and back

In-flight availability

Luggage capacity up to 5,52 m³, equivalent 36 bags

Cargo door dimensions

Hot water boiler available

Espresso
Coffee machine

Microwave

Mini-bar Cooled

In-flight information available via digital screens

In-flight entertainment available via digital screens