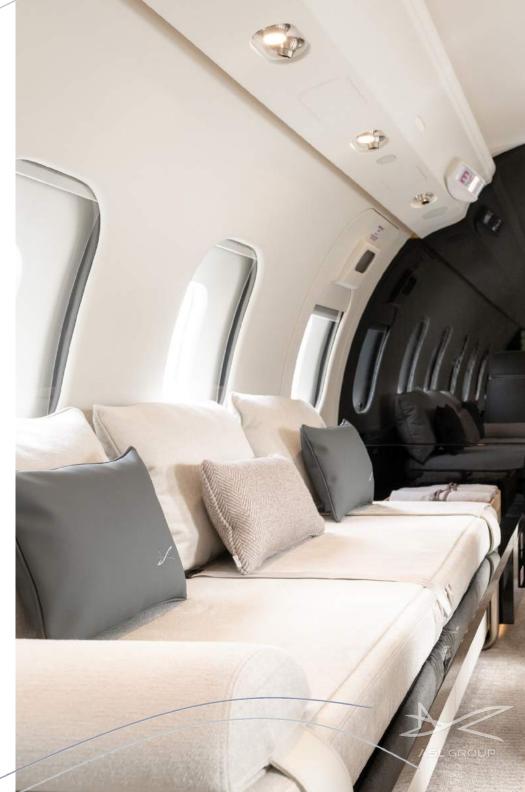

## Specifications

Range up to 12.220 km | 6.600 nm

Cruis e speed up to 1.100 kmh | 600 kt

Year built 2022

Passengers up to

Satellite telephone available

Lavatory (2) front and back

In-flight availability

Luggage capacity up to 5,52 m³, equivalent 36 bags

Cargo door dimensions

Hot water boiler available

Espresso
Coffee machine

Microwave

Mini-bar Cooled

In-flight information available via digital screens

In-flight entertainment available via digital screens