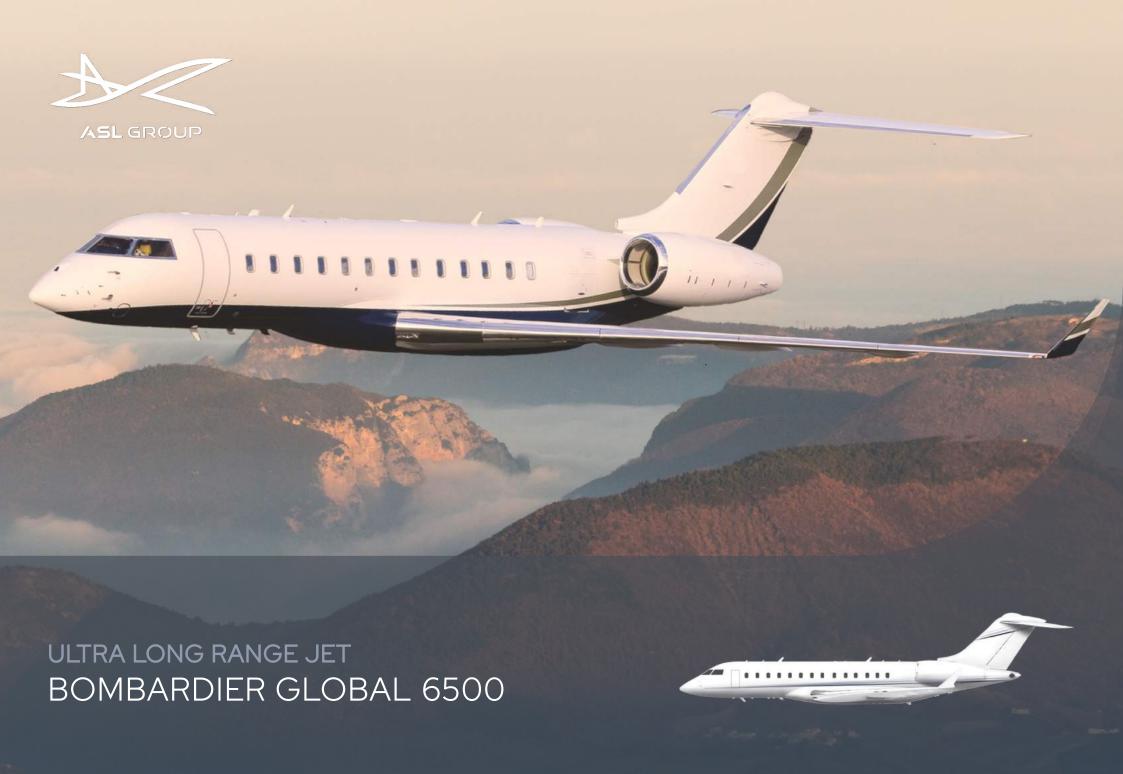

## Specifications

Range up to 12.220 km | 6.600 nm

Cruis e speed up to 1.100 kmh | 600 kt

Year built 2022

Passengers up to

Satellite telephone available

Lavatory (2) front and back

In-flight availability