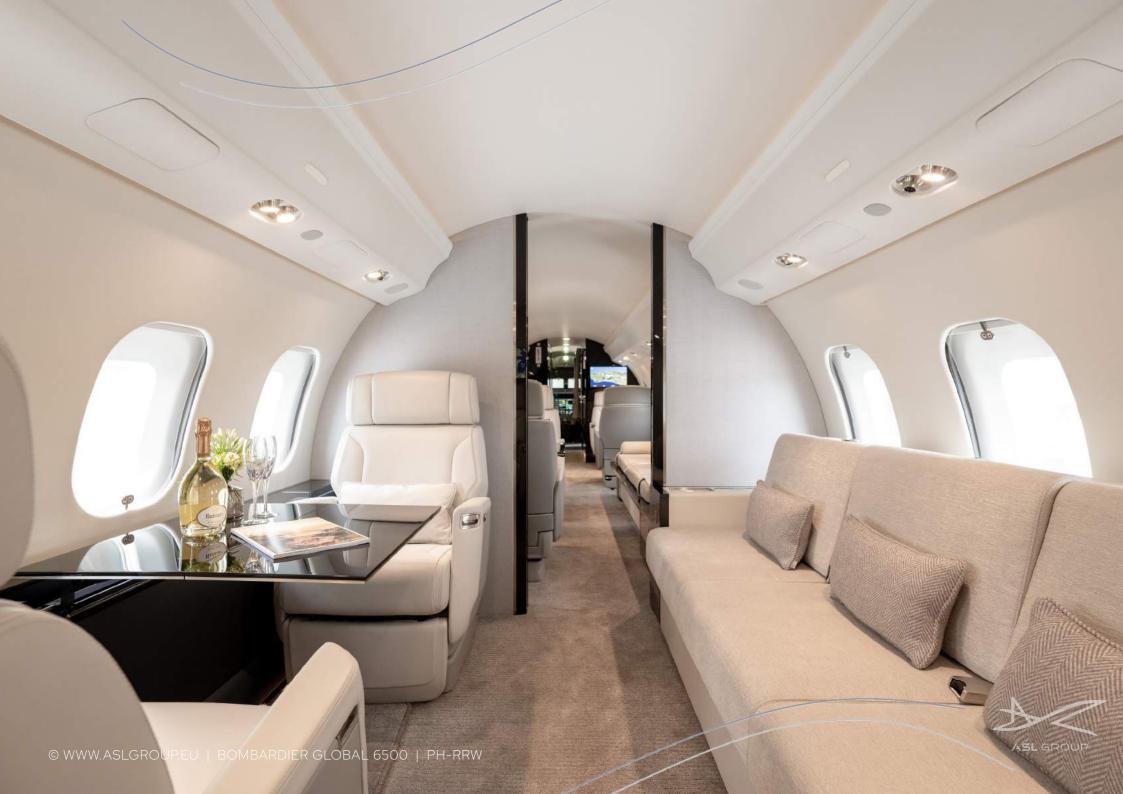

## Specifications

Range up to 12.220 km | 6.600 nm

Cruis e speed up to 1.100 kmh | 600 kt

Year built 2022

Passengers up to

Satellite telephone available

Lavatory (2) front and back

In-flight availability

Luggage capacity up to 5,52 m³, equivalent 36 bags

Cargo door dimensions

Hot water boiler available

Espresso
Coffee machine

Microwave

Mini-bar Cooled

In-flight information available via digital screens

In-flight entertainment available via digital screens

© WWW.ASLGROUP.EU | BOMBARDIER GLOBAL 6500 | PH-RRW

© WWW.ASLGROUP.EU | BOMBARDIER GLOBAL 6500 | PH-RRW

🖲 WWW.ASLGROUP.EU | BOMBARDIER GLOBAL 6500 | PH-RRW

© WWW.ASLGROUP.EU | BOMBARDIER GLOBAL 6500 | PH-RRW