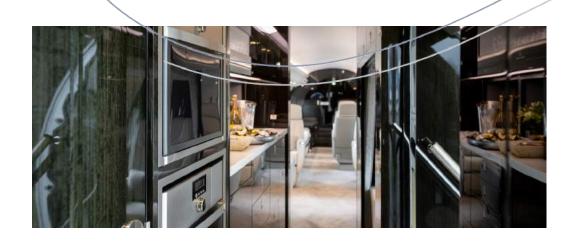

Luggage capacity up to 5,52 m³, equivalent 36 bags

Cargo door dimensions

Hot water boiler available

Espresso
Coffee machine

Microwave

Mini-bar Cooled

In-flight information available via digital screens

In-flight entertainment available via digital screens