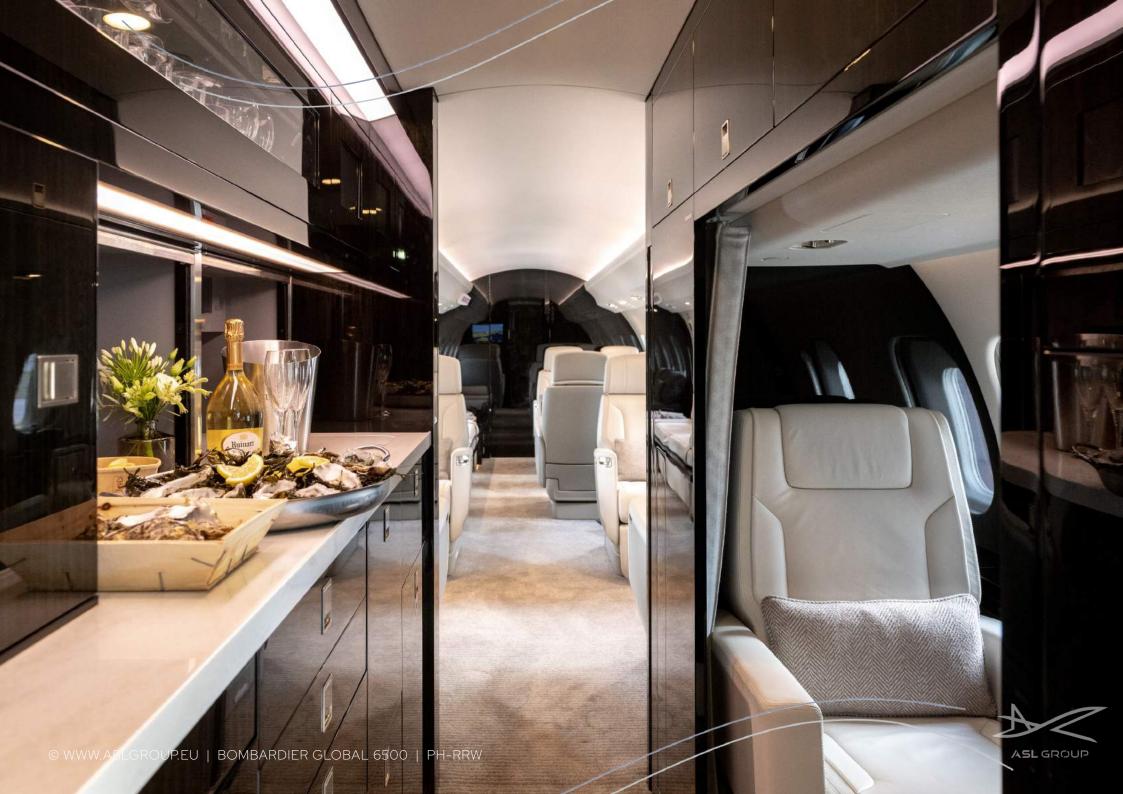

Luggage capacity up to 5,52 m³, equivalent 36 bags

Cargo door dimensions

Hot water boiler available

Espresso
Coffee machine

Microwave

Mini-bar Cooled

In-flight information available via digital screens

In-flight entertainment available via digital screens

© WWW.ASLGROUP.EU | BOMBARDIER GLOBAL 6500 | PH-RRW

© WWW.ASLGROUP.EU | BOMBARDIER GLOBAL 6500 | PH-RRW

🖲 WWW.ASLGROUP.EU | BOMBARDIER GLOBAL 6500 | PH-RRW

© WWW.ASLGROUP.EU | BOMBARDIER GLOBAL 6500 | PH-RRW