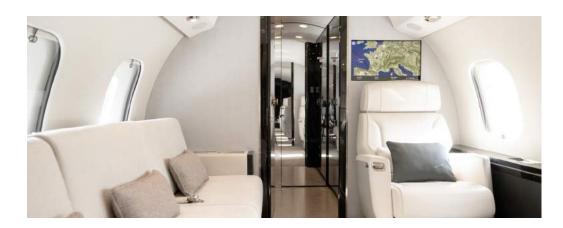

## Specifications

Range up to 12.220 km | 6.600 nm

Cruis e speed up to 1.100 kmh | 600 kt

Year built 2022

Passengers up to

Satellite telephone available

Lavatory (2) front and back

In-flight availability

Luggage capacity up to 5,52 m³, equivalent 36 bags

Cargo door dimensions

Hot water boiler available

Espresso
Coffee machine

Microwave

Mini-bar Cooled

In-flight information available via digital screens

In-flight entertainment available via digital screens